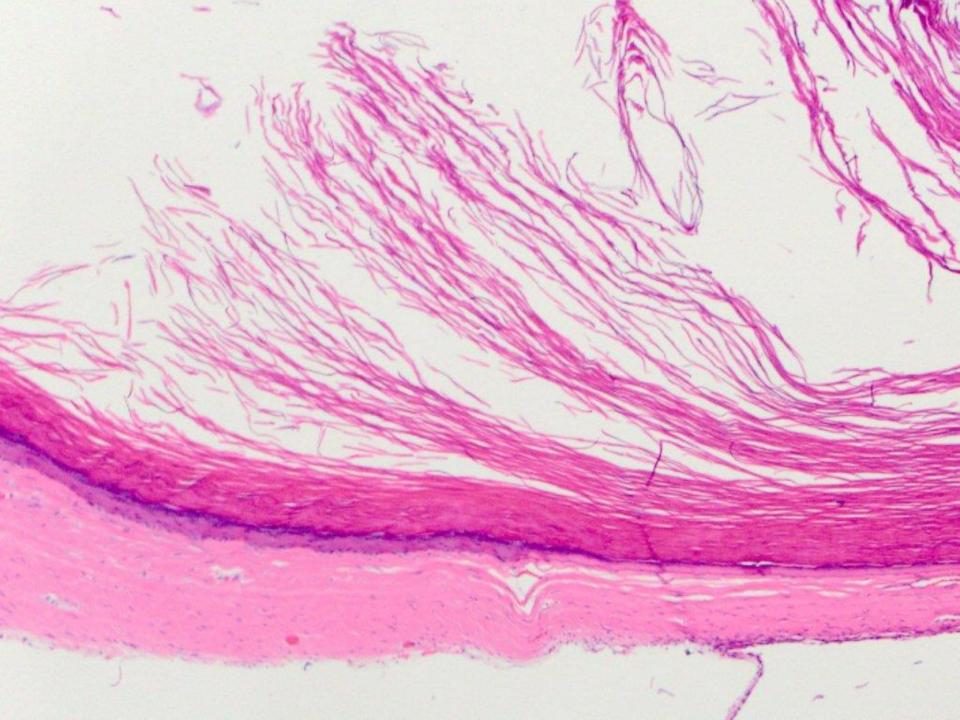

fibroma (patient has multiple keliods; the collagen here is particularly dense)

ameloblastoma

ameloblastoma

odontogenic keratocyst (keratocystic odontogenic tumor)

orthokeratinizing odontogenic cyst

lateral periodontal cyst