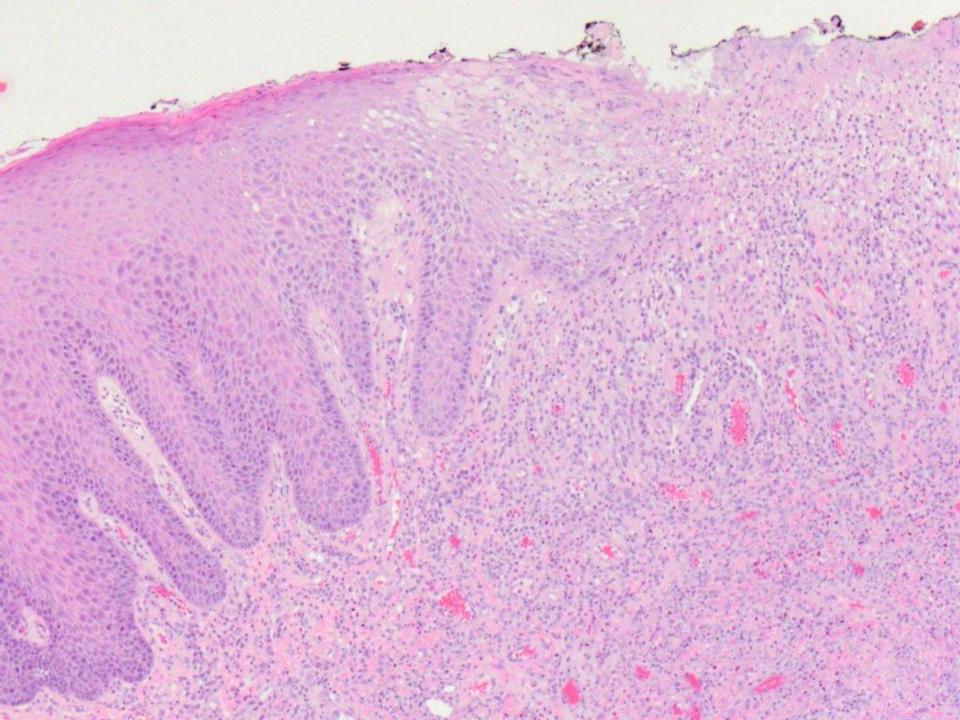

intradermal melanocytic nevus

nonspecific ulcer (note the eosinophils and muscle)

mild to moderate epithelial dysplasia

squamous cell carcinoma, well differentiated

verrucous carcinoma