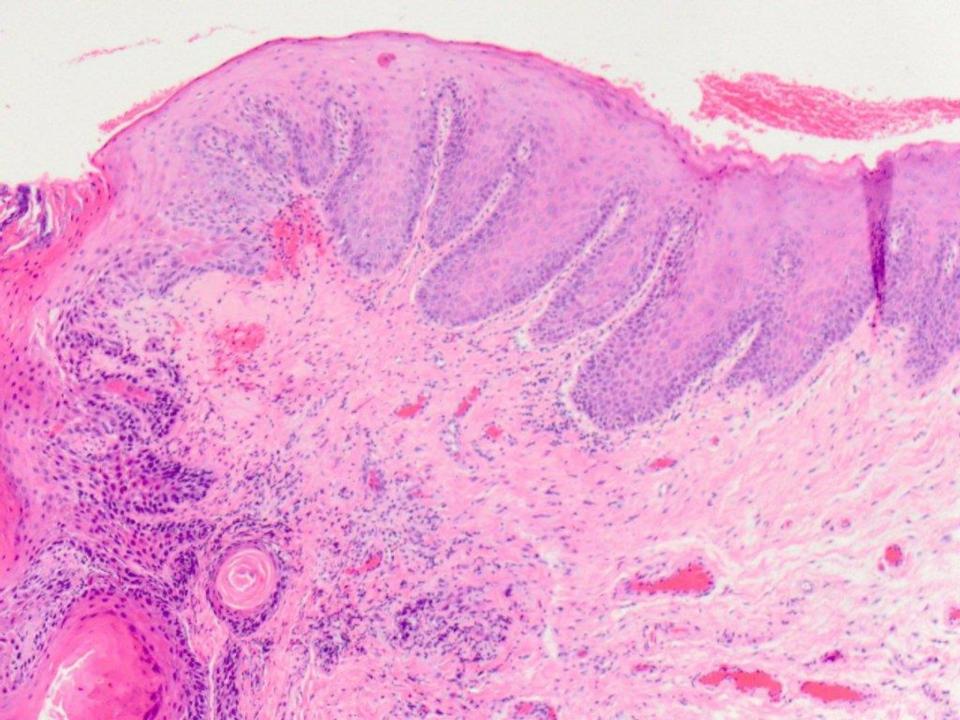

intradermal melanocytic nevus

nonspecific ulcer (note the eosinophils and muscle)

mild to moderate epithelial dysplasia

squamous cell carcinoma, well differentiated

verrucous carcinoma