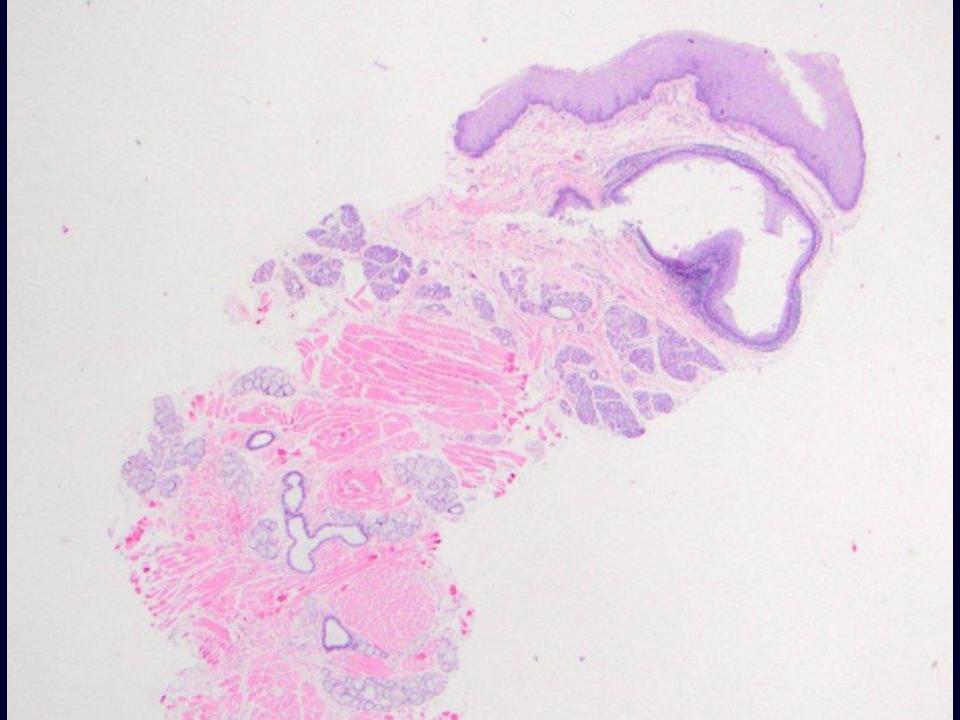

hyperplastic foliate papilla (with taste buds, neural plexus, and lymphoid aggregate)

lymphoepithelial cyst, foliate papilla

mucoepidermoid carcinoma, palate

periductal lymphocytic infiltrates, histologically c/w Sjogren Syndrome