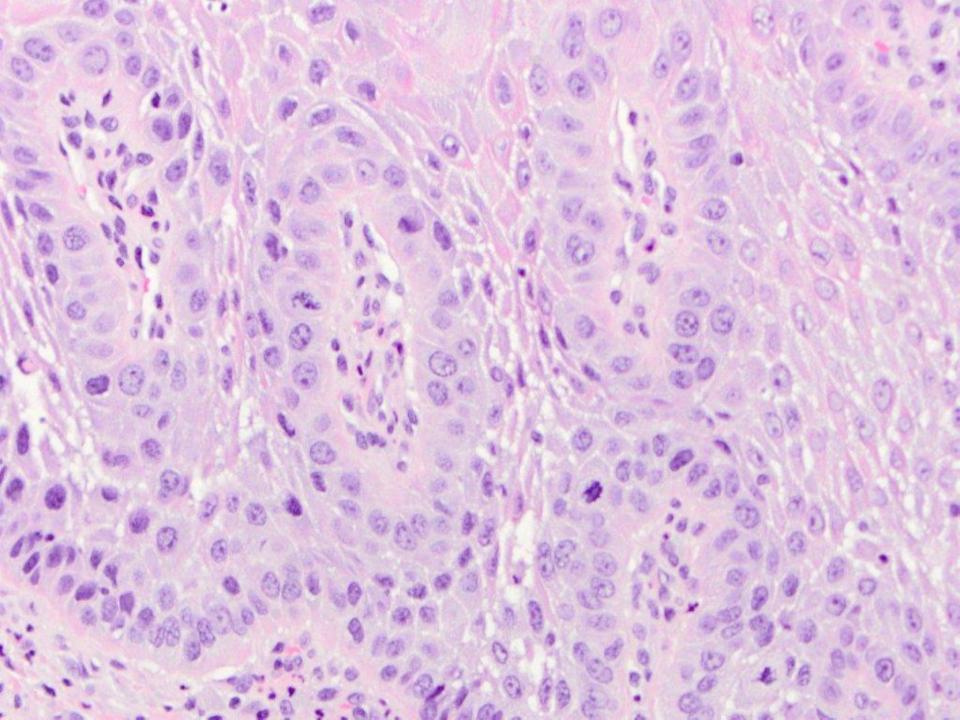

intradermal melanocytic nevus

nonspecific ulcer (note the eosinophils and muscle)

mild to moderate epithelial dysplasia

squamous cell carcinoma, well differentiated

verrucous carcinoma