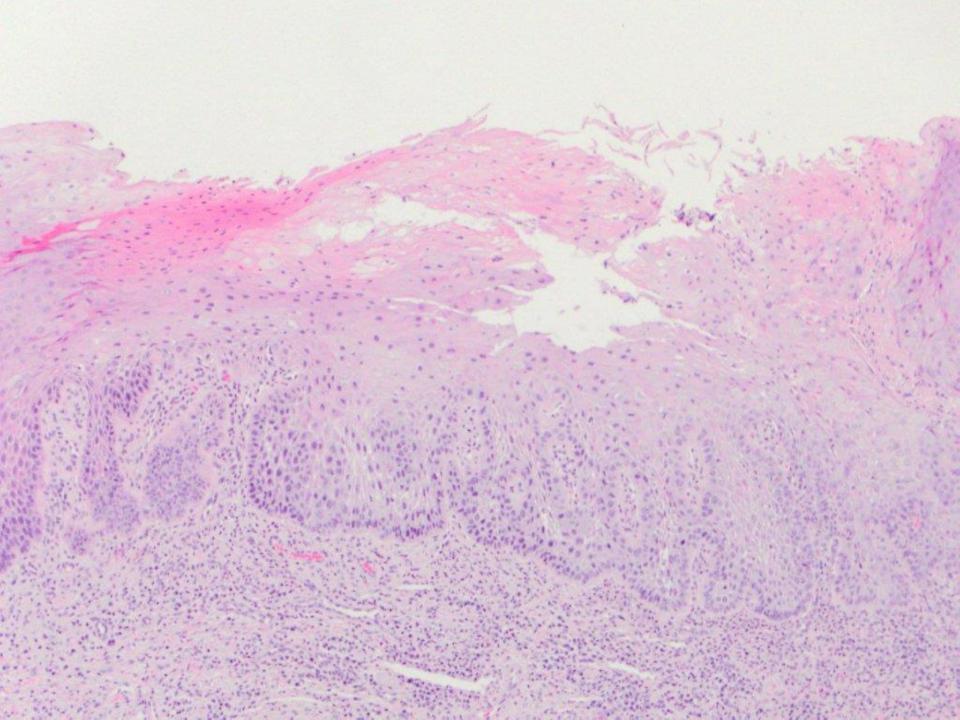

intradermal melanocytic nevus

nonspecific ulcer (note the eosinophils and muscle)

mild to moderate epithelial dysplasia

squamous cell carcinoma, well differentiated

verrucous carcinoma