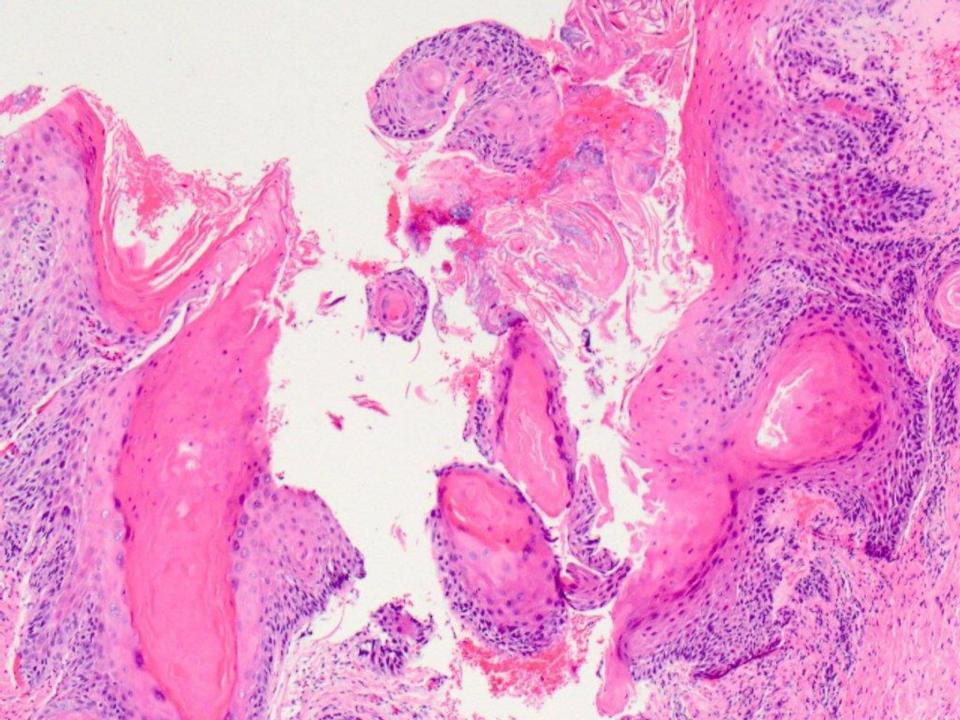

intradermal melanocytic nevus

nonspecific ulcer (note the eosinophils and muscle)

mild to moderate epithelial dysplasia

squamous cell carcinoma, well differentiated

verrucous carcinoma