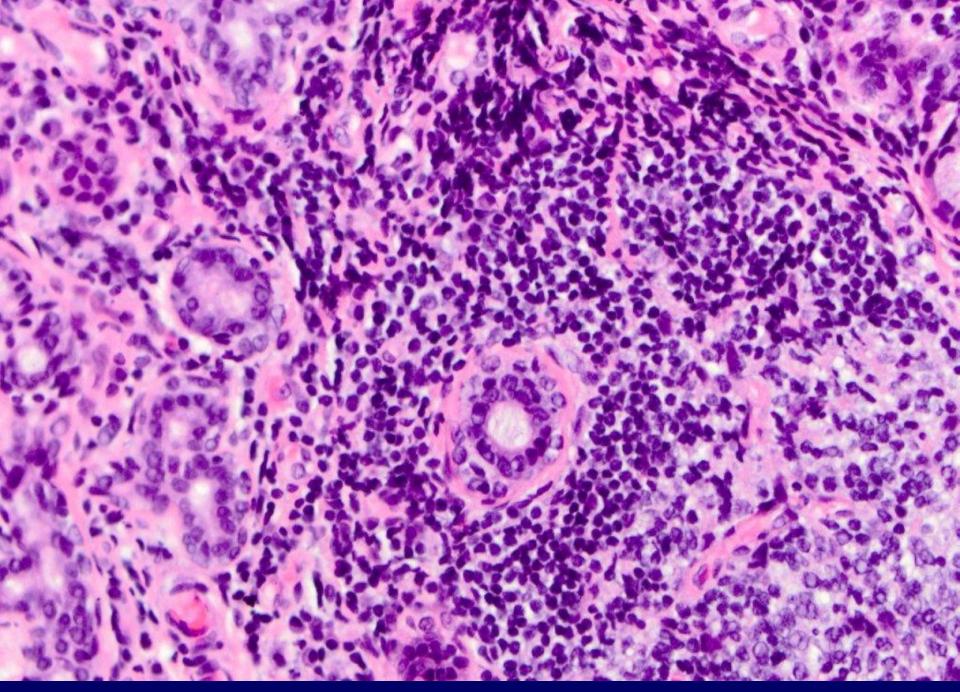

hyperplastic foliate papilla (with taste buds, neural plexus, and lymphoid aggregate)

lymphoepithelial cyst, foliate papilla

mucoepidermoid carcinoma, palate

periductal lymphocytic infiltrates, histologically c/w Sjogren Syndrome