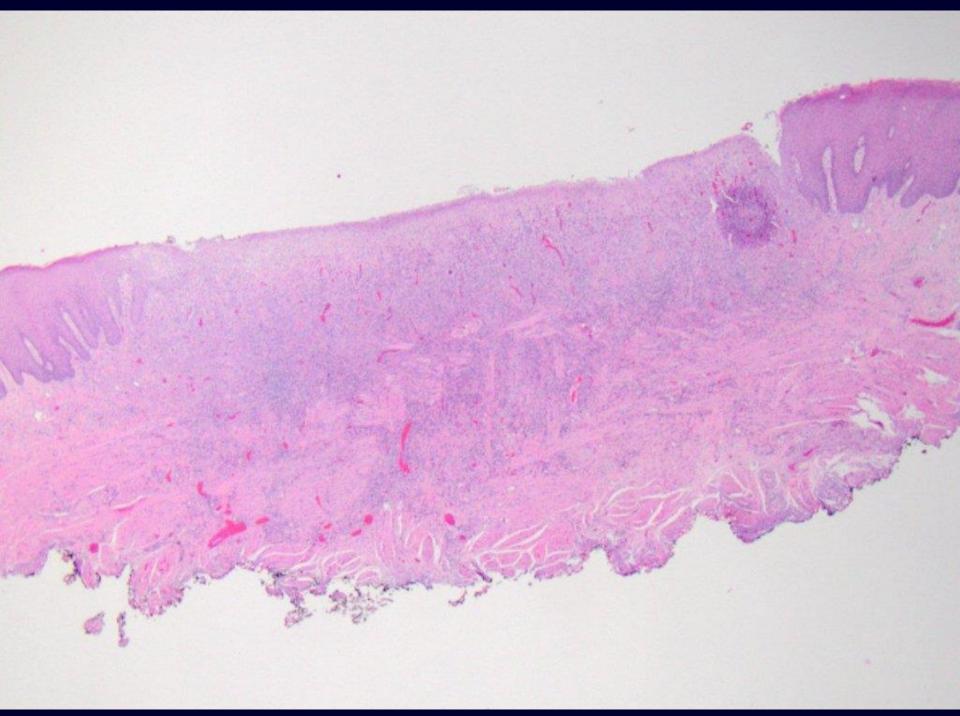

intradermal melanocytic nevus

nonspecific ulcer (note the eosinophils and muscle)

mild to moderate epithelial dysplasia

squamous cell carcinoma, well differentiated

verrucous carcinoma