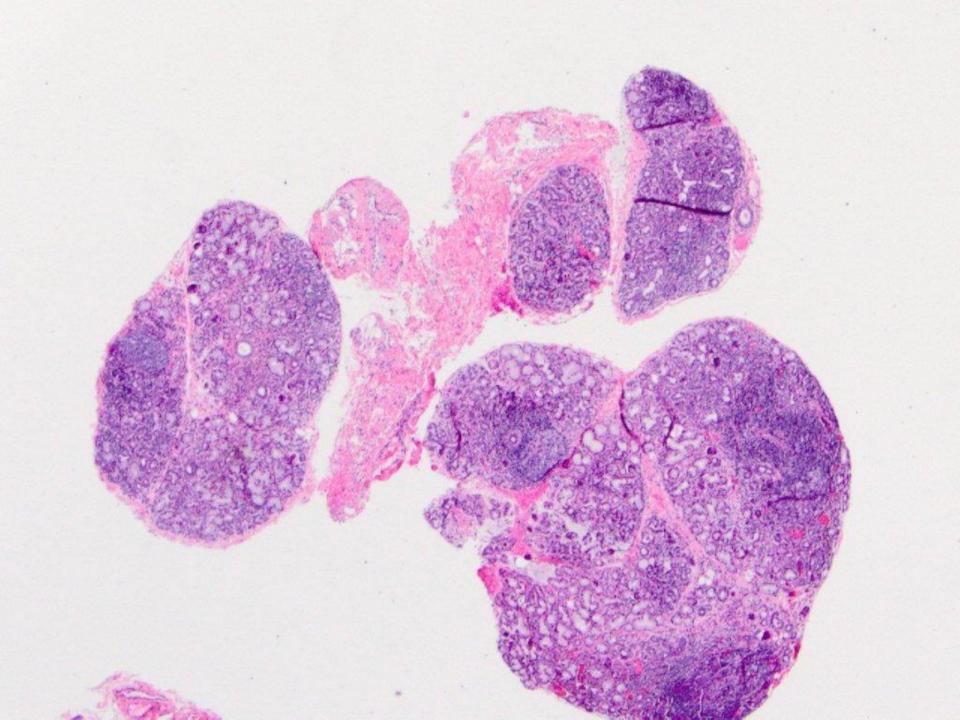

hyperplastic foliate papilla (with taste buds, neural plexus, and lymphoid aggregate)

lymphoepithelial cyst, foliate papilla

mucoepidermoid carcinoma, palate

periductal lymphocytic infiltrates, histologically c/w Sjogren Syndrome