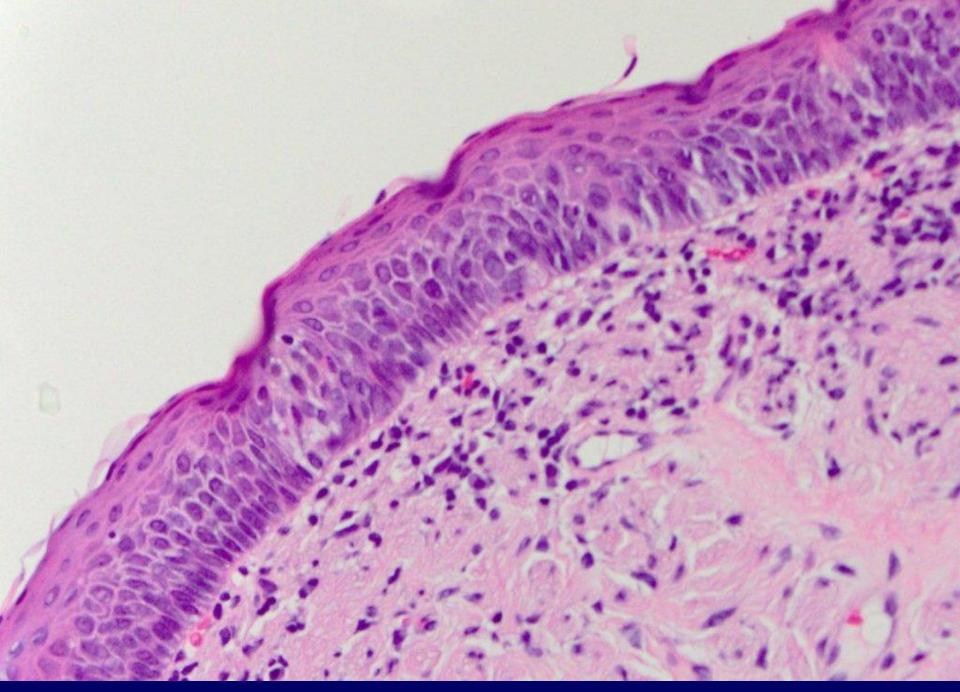

intradermal melanocytic nevus

nonspecific ulcer (note the eosinophils and muscle)

mild to moderate epithelial dysplasia

squamous cell carcinoma, well differentiated

verrucous carcinoma