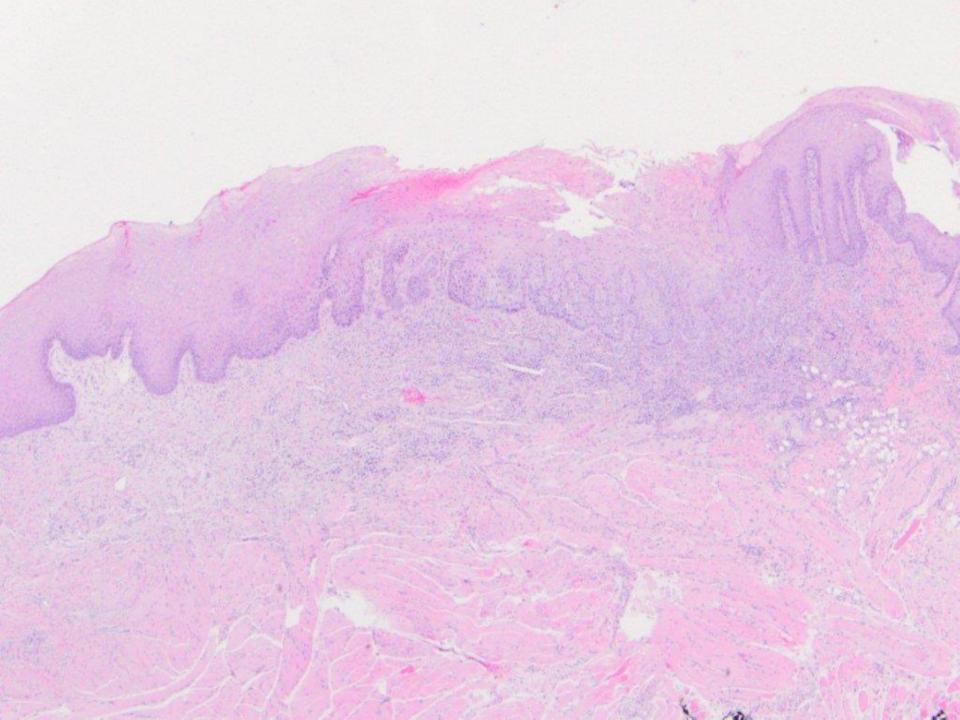

intradermal melanocytic nevus

nonspecific ulcer (note the eosinophils and muscle)

mild to moderate epithelial dysplasia

squamous cell carcinoma, well differentiated

verrucous carcinoma