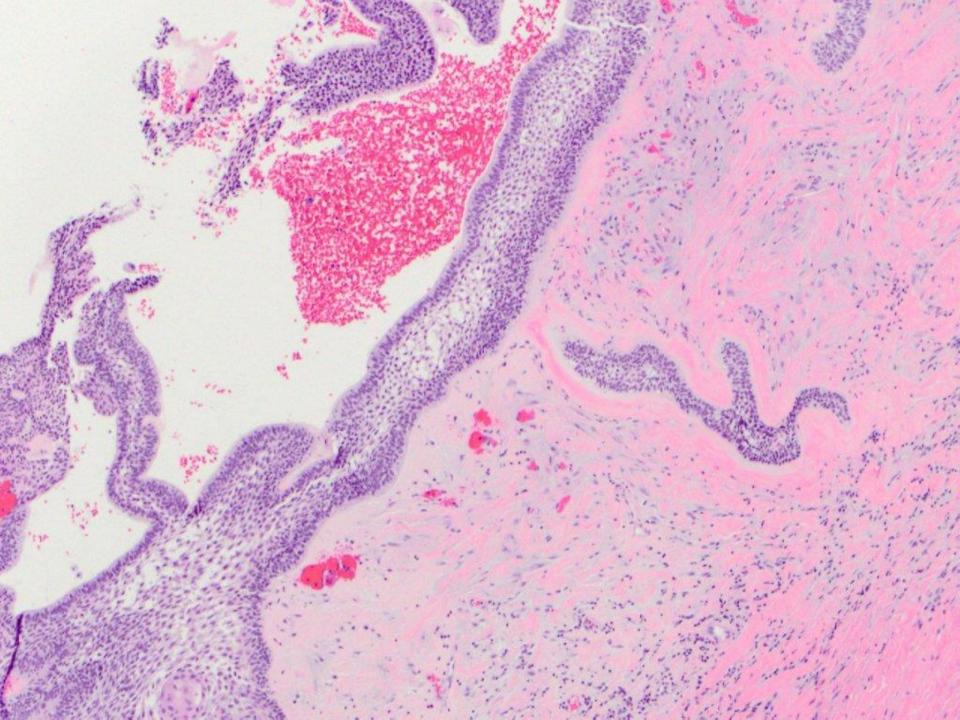

hyperplastic foliate papilla (with taste buds, neural plexus, and lymphoid aggregate)

lymphoepithelial cyst, foliate papilla

mucoepidermoid carcinoma, palate

periductal lymphocytic infiltrates, histologically c/w Sjogren Syndrome