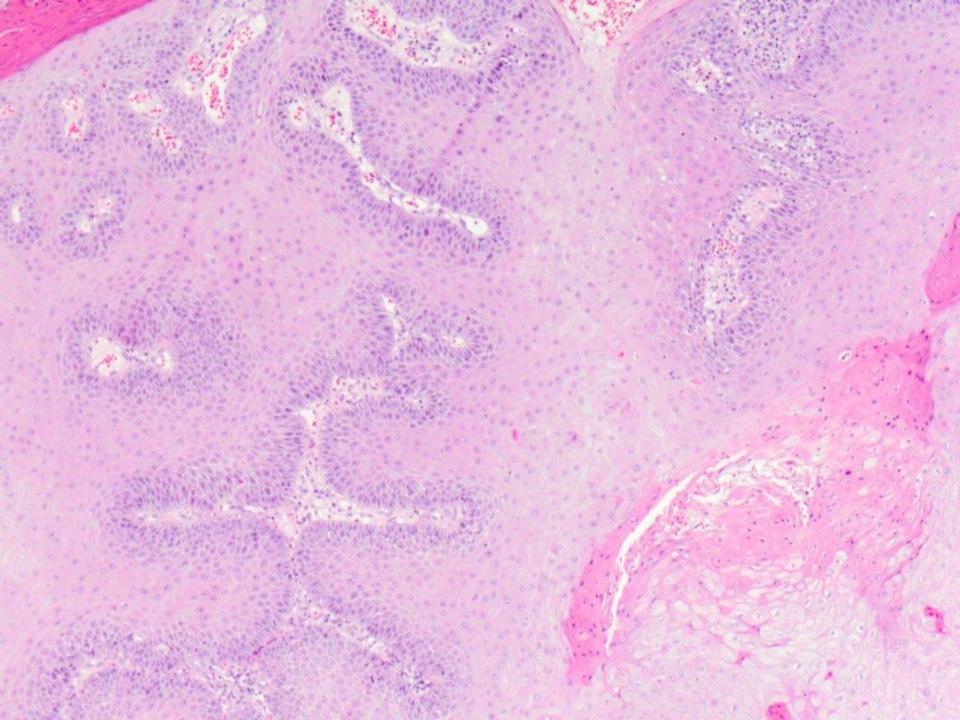

intradermal melanocytic nevus

nonspecific ulcer (note the eosinophils and muscle)

mild to moderate epithelial dysplasia

squamous cell carcinoma, well differentiated

verrucous carcinoma