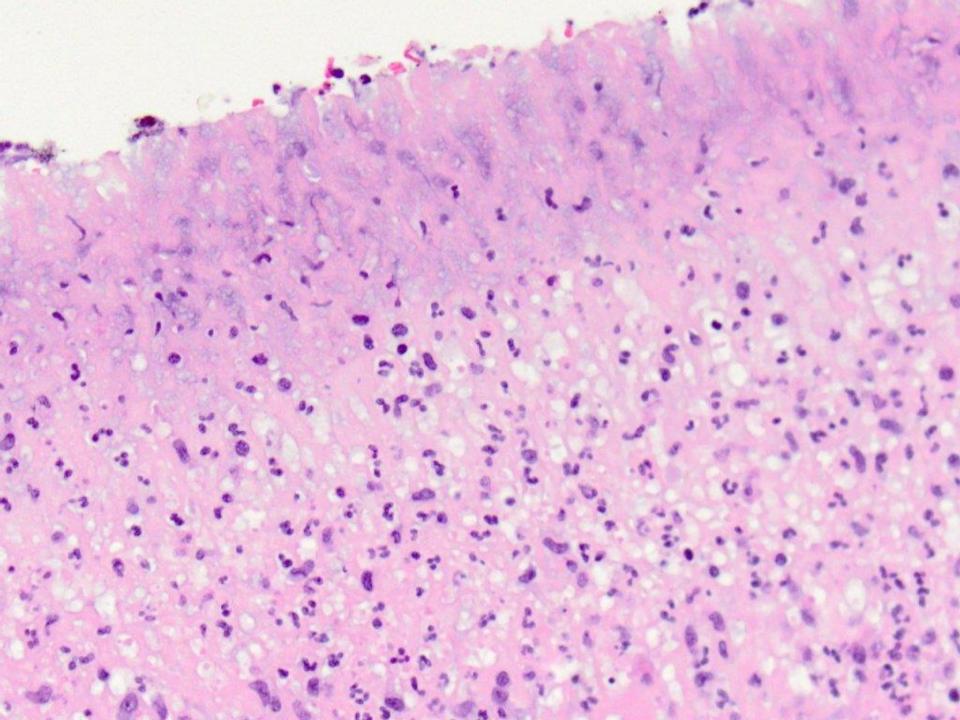

intradermal melanocytic nevus

nonspecific ulcer (note the eosinophils and muscle)

mild to moderate epithelial dysplasia

squamous cell carcinoma, well differentiated

verrucous carcinoma