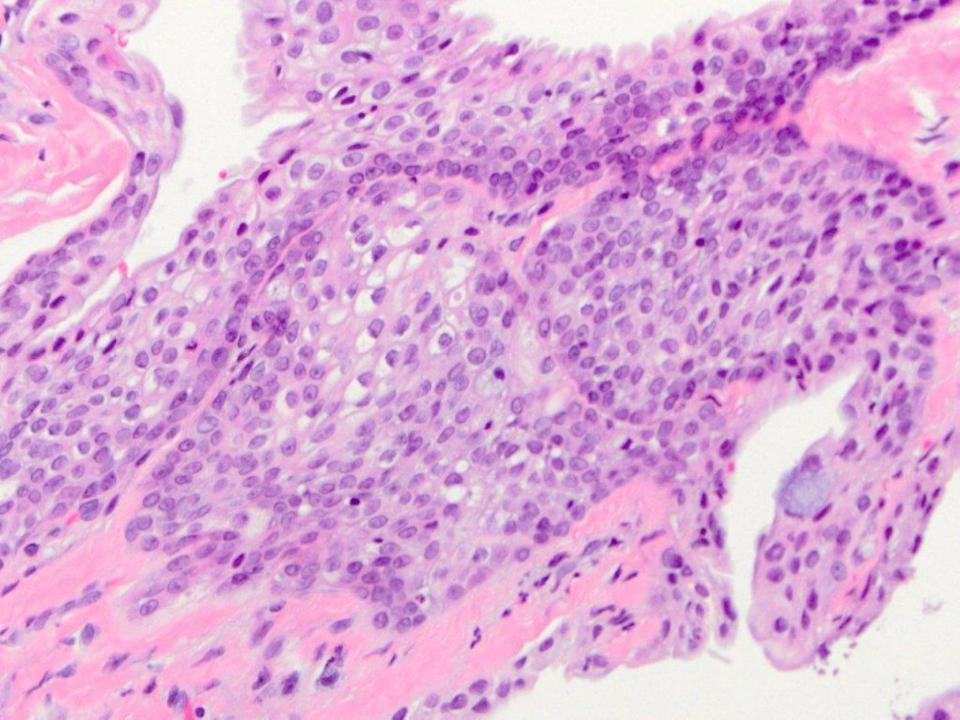

fibroma (patient has multiple keliods; the collagen here is particularly dense)

ameloblastoma

ameloblastoma

odontogenic keratocyst (keratocystic odontogenic tumor)

orthokeratinizing odontogenic cyst

lateral periodontal cyst