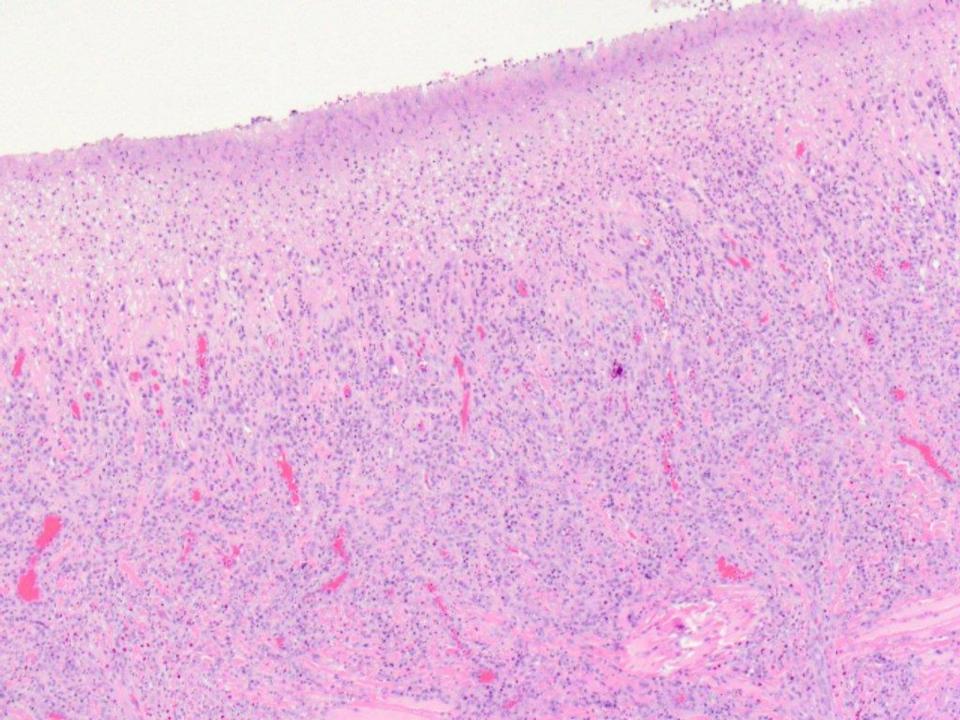

intradermal melanocytic nevus

nonspecific ulcer (note the eosinophils and muscle)

mild to moderate epithelial dysplasia

squamous cell carcinoma, well differentiated

verrucous carcinoma