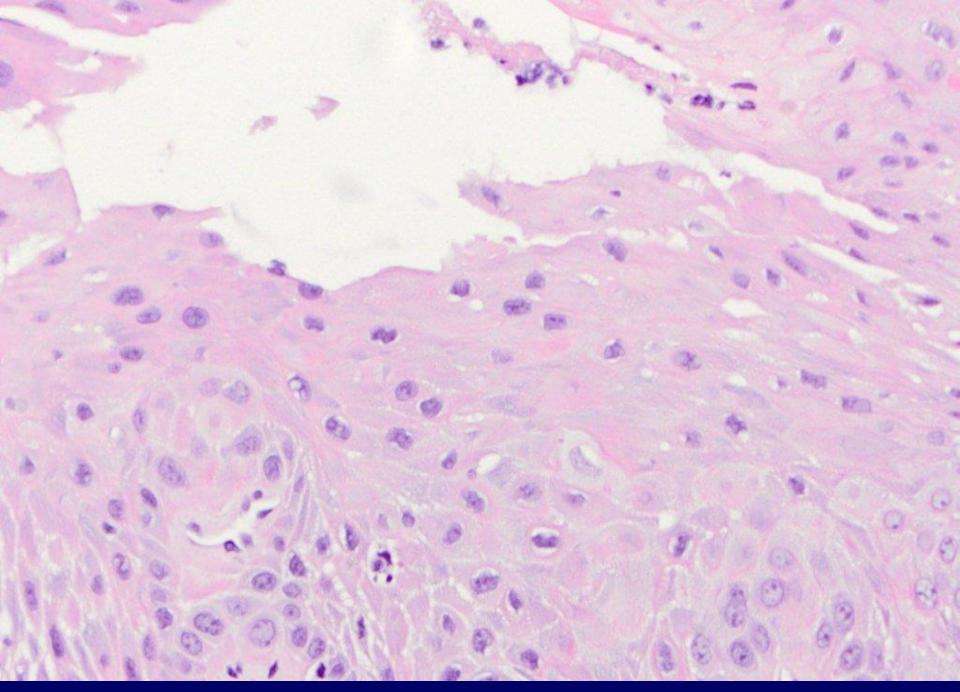

intradermal melanocytic nevus

nonspecific ulcer (note the eosinophils and muscle)

mild to moderate epithelial dysplasia

squamous cell carcinoma, well differentiated

verrucous carcinoma