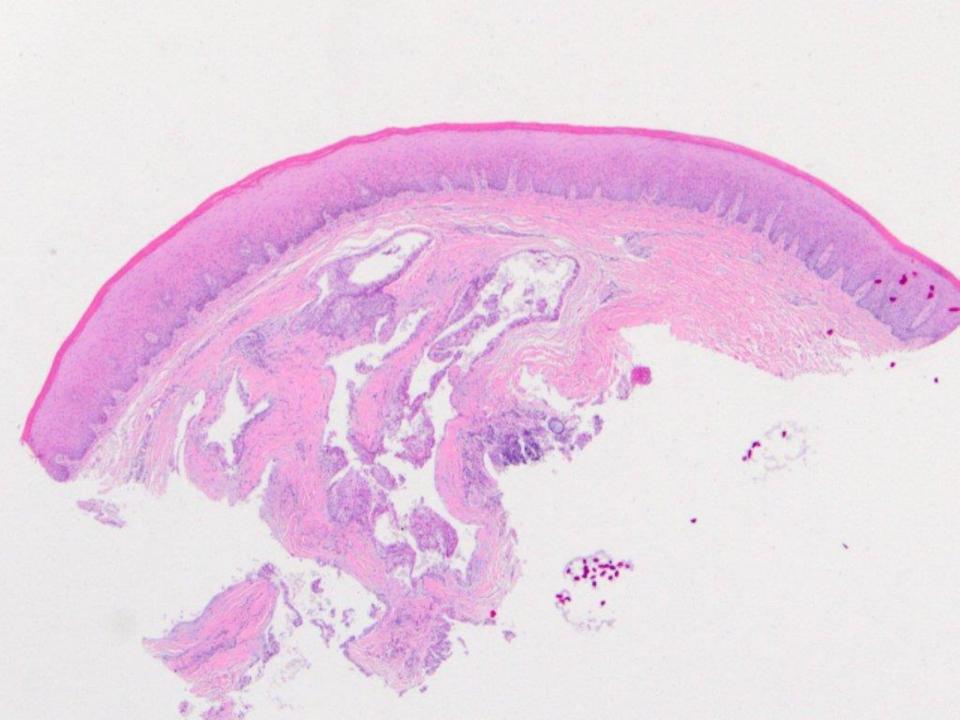

intradermal melanocytic nevus

nonspecific ulcer (note the eosinophils and muscle)

mild to moderate epithelial dysplasia

squamous cell carcinoma, well differentiated

verrucous carcinoma