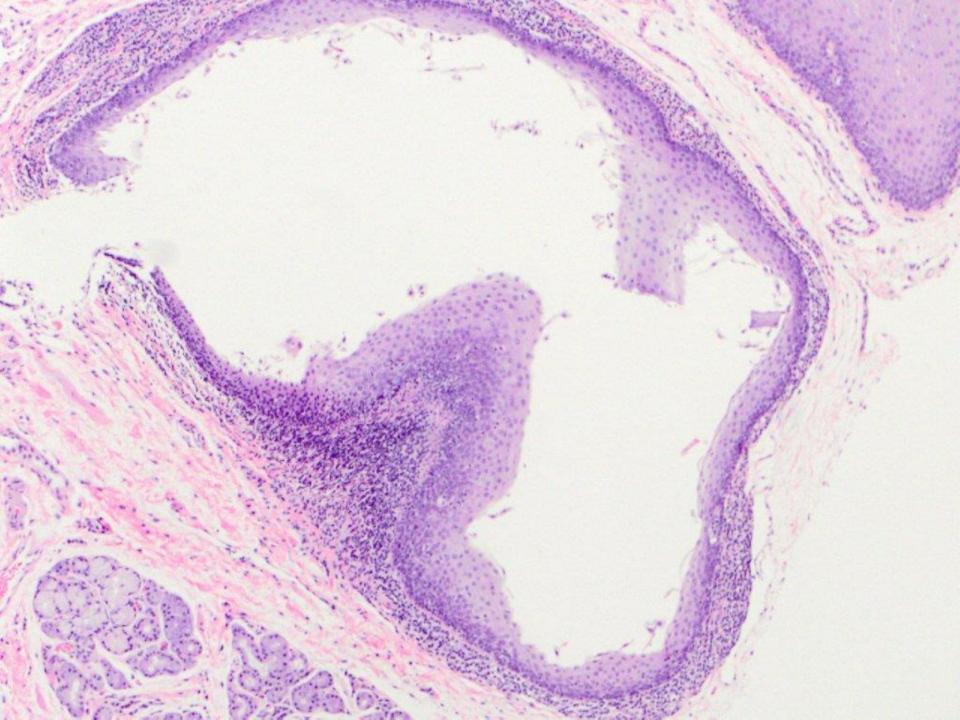

hyperplastic foliate papilla (with taste buds, neural plexus, and lymphoid aggregate)

lymphoepithelial cyst, foliate papilla

mucoepidermoid carcinoma, palate

periductal lymphocytic infiltrates, histologically c/w Sjogren Syndrome