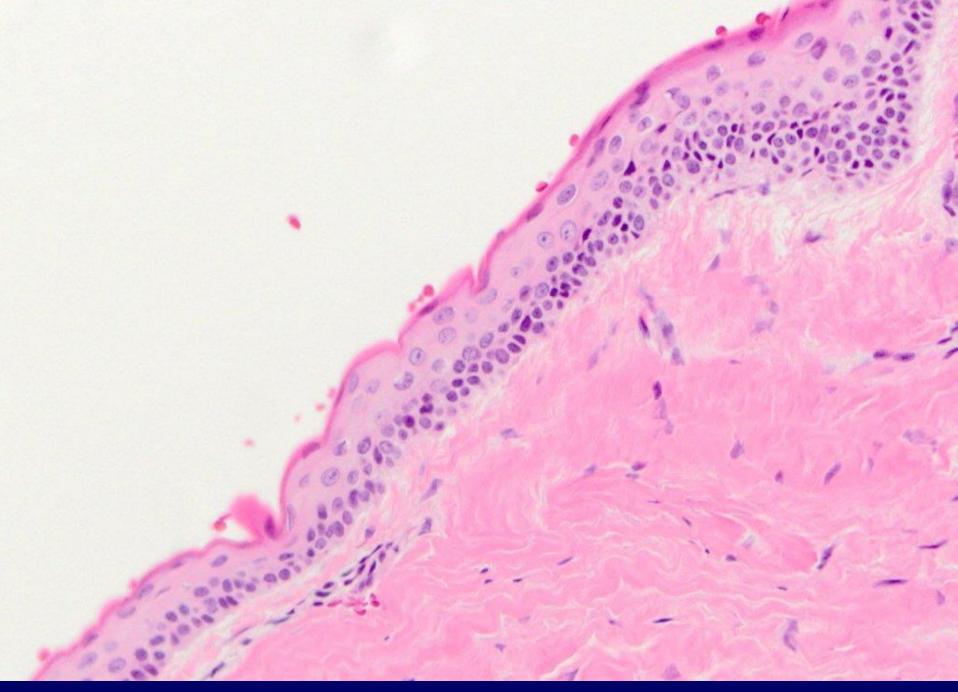

intradermal melanocytic nevus

nonspecific ulcer (note the eosinophils and muscle)

mild to moderate epithelial dysplasia

squamous cell carcinoma, well differentiated

verrucous carcinoma