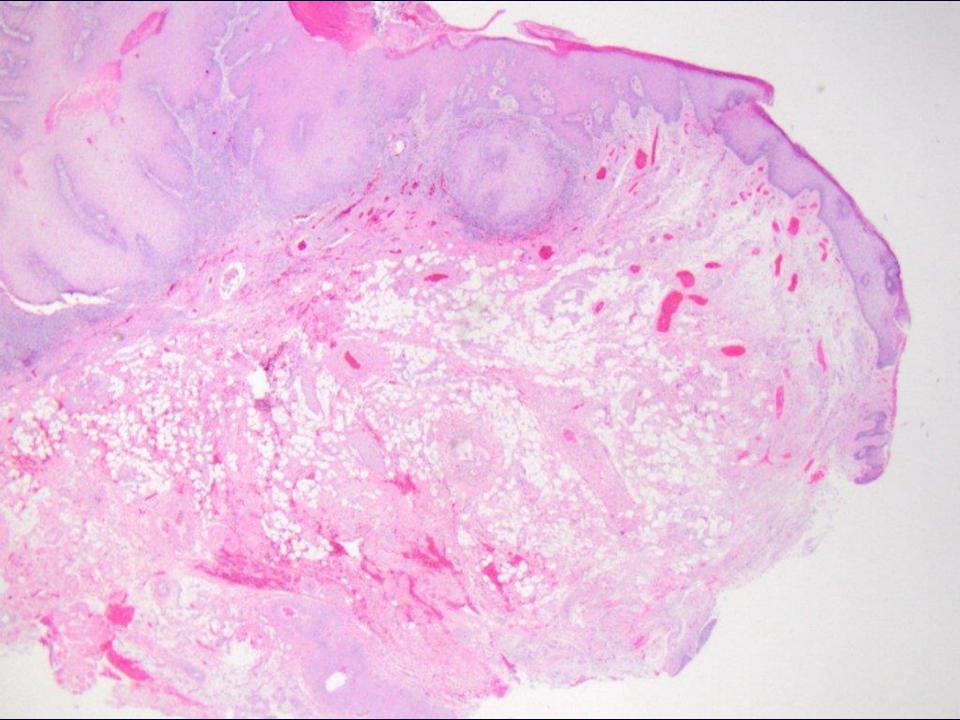

intradermal melanocytic nevus

nonspecific ulcer (note the eosinophils and muscle)

mild to moderate epithelial dysplasia

squamous cell carcinoma, well differentiated

verrucous carcinoma