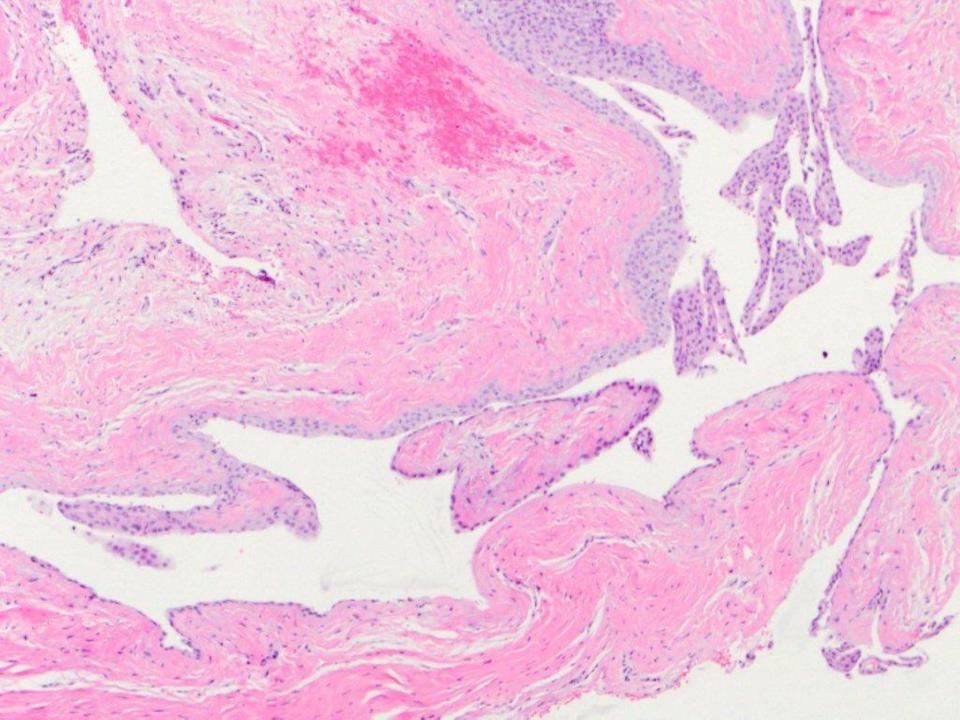

fibroma (patient has multiple keliods; the collagen here is particularly dense)

ameloblastoma

ameloblastoma

odontogenic keratocyst (keratocystic odontogenic tumor)

orthokeratinizing odontogenic cyst

lateral periodontal cyst