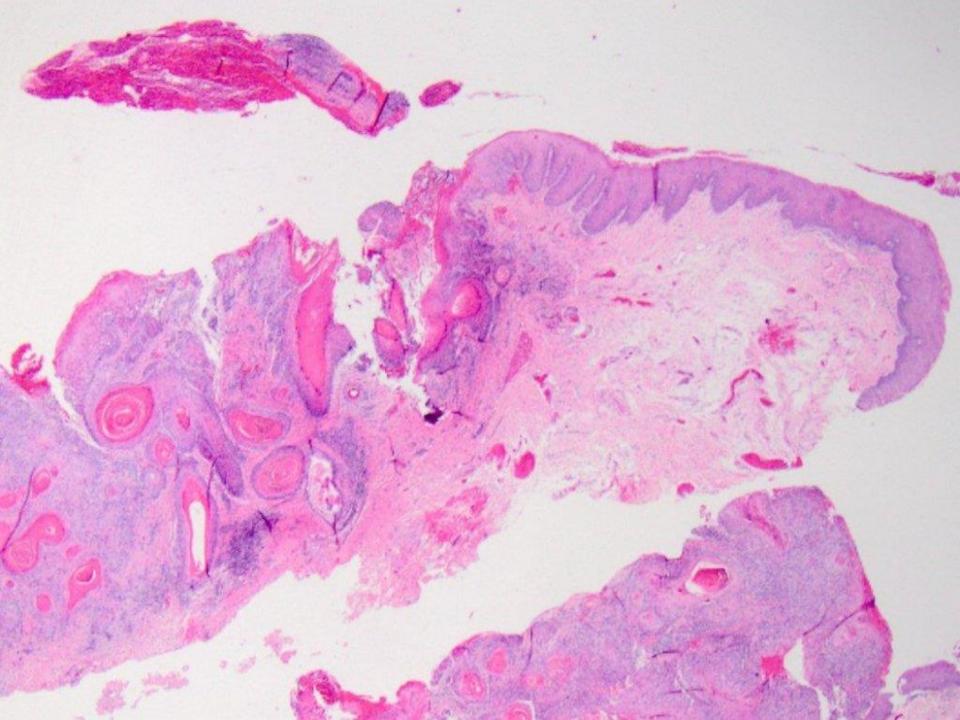

intradermal melanocytic nevus

nonspecific ulcer (note the eosinophils and muscle)

mild to moderate epithelial dysplasia

squamous cell carcinoma, well differentiated

verrucous carcinoma