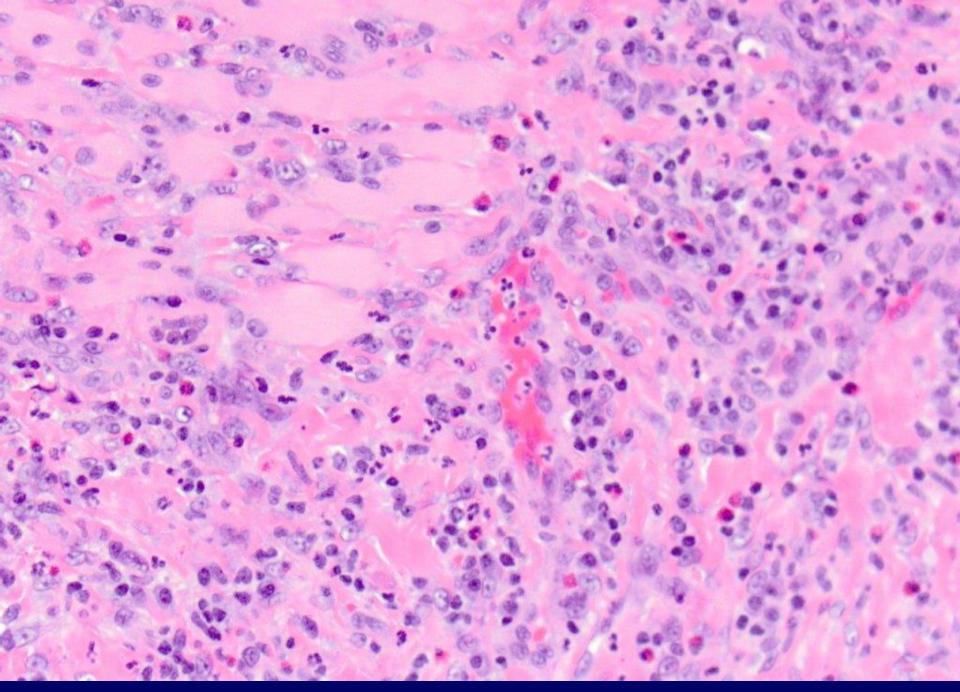

intradermal melanocytic nevus

nonspecific ulcer (note the eosinophils and muscle)

mild to moderate epithelial dysplasia

squamous cell carcinoma, well differentiated

verrucous carcinoma