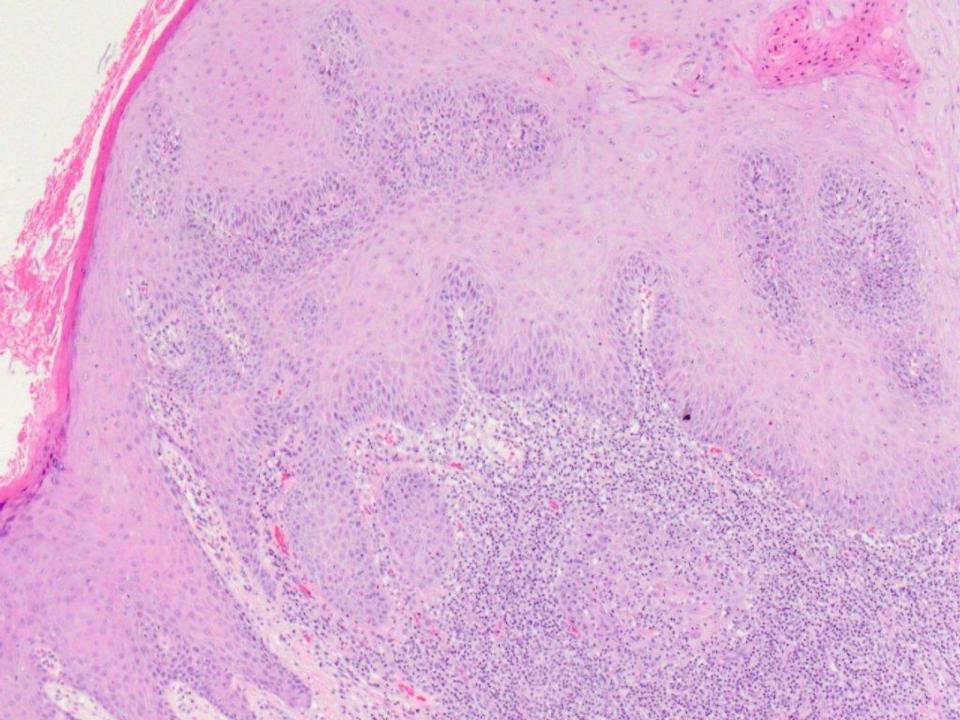

intradermal melanocytic nevus

nonspecific ulcer (note the eosinophils and muscle)

mild to moderate epithelial dysplasia

squamous cell carcinoma, well differentiated

verrucous carcinoma