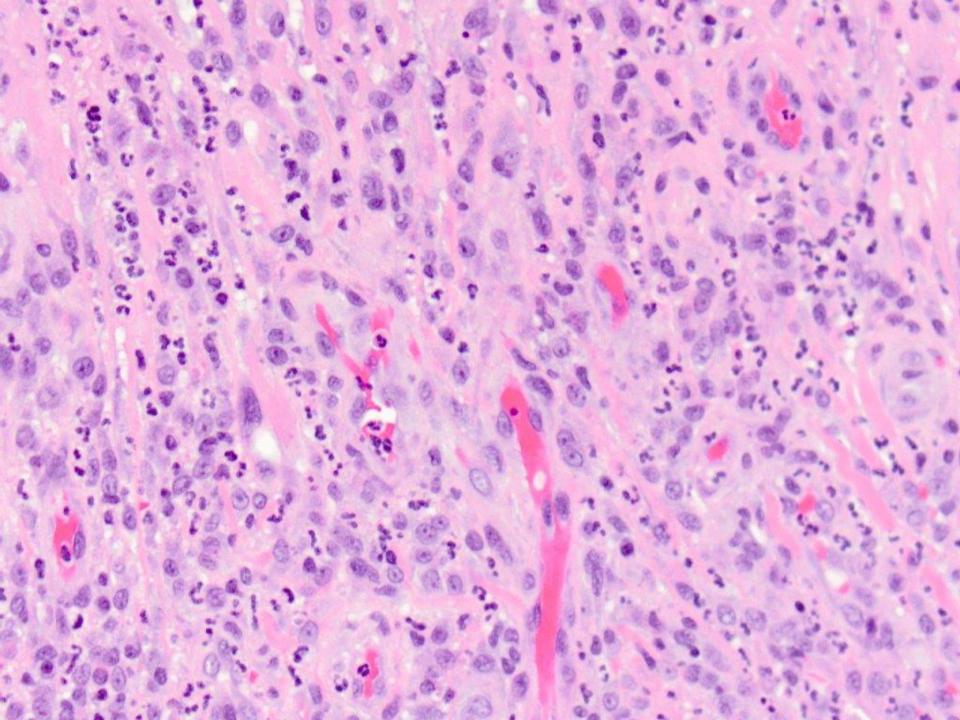

intradermal melanocytic nevus

nonspecific ulcer (note the eosinophils and muscle)

mild to moderate epithelial dysplasia

squamous cell carcinoma, well differentiated

verrucous carcinoma