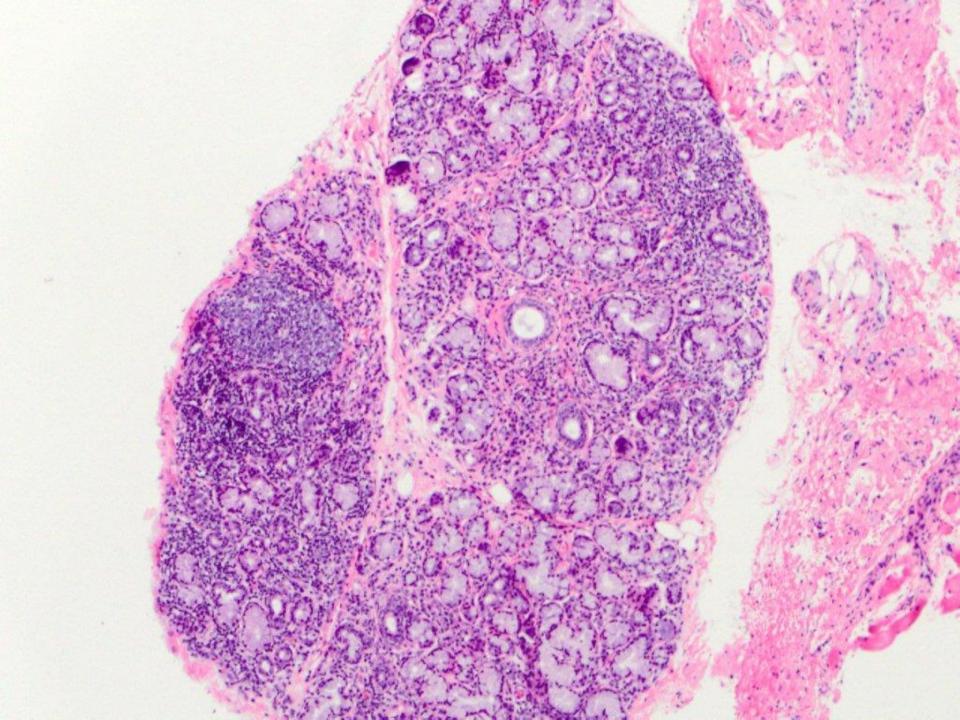

hyperplastic foliate papilla (with taste buds, neural plexus, and lymphoid aggregate)

lymphoepithelial cyst, foliate papilla

mucoepidermoid carcinoma, palate

periductal lymphocytic infiltrates, histologically c/w Sjogren Syndrome