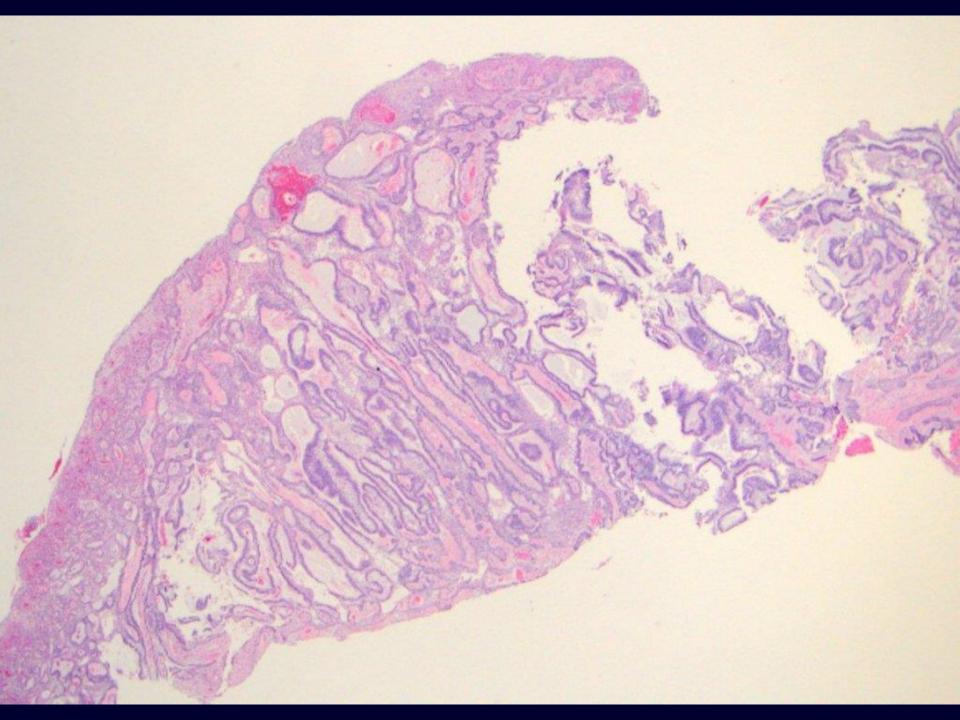

hyperplastic foliate papilla (with taste buds, neural plexus, and lymphoid aggregate)

lymphoepithelial cyst, foliate papilla

mucoepidermoid carcinoma, palate

periductal lymphocytic infiltrates, histologically c/w Sjogren Syndrome