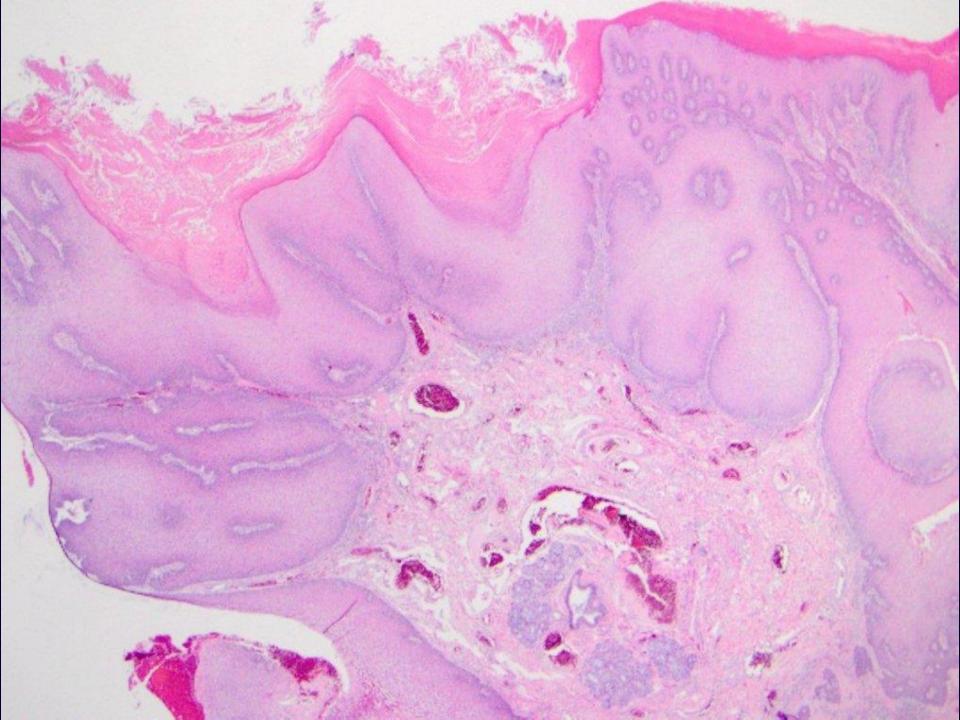

intradermal melanocytic nevus

nonspecific ulcer (note the eosinophils and muscle)

mild to moderate epithelial dysplasia

squamous cell carcinoma, well differentiated

verrucous carcinoma