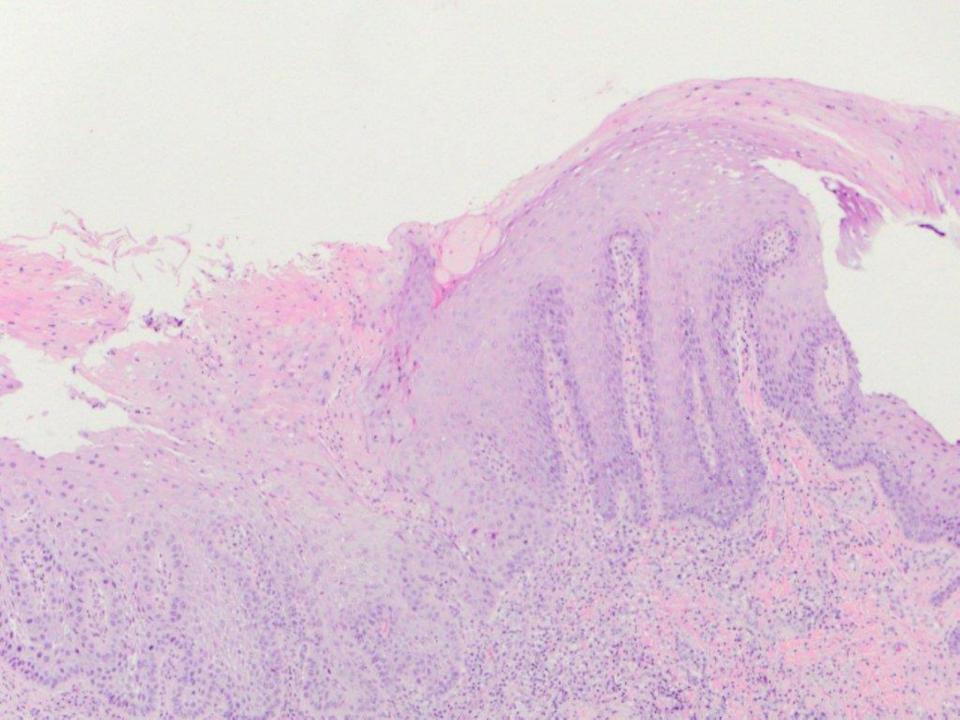

intradermal melanocytic nevus

nonspecific ulcer (note the eosinophils and muscle)

mild to moderate epithelial dysplasia

squamous cell carcinoma, well differentiated

verrucous carcinoma