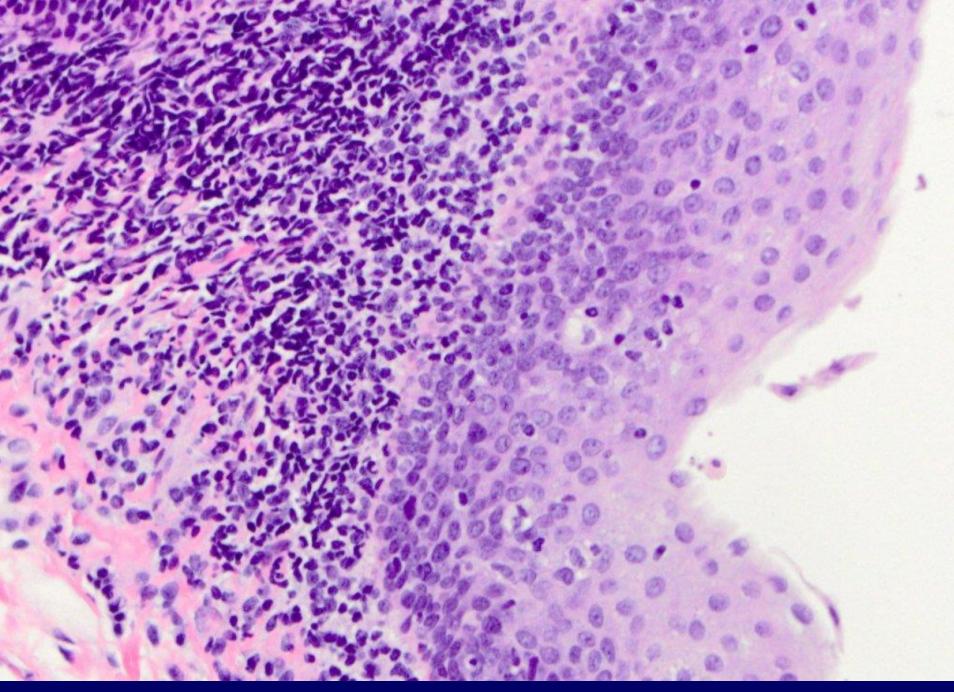

hyperplastic foliate papilla (with taste buds, neural plexus, and lymphoid aggregate)

lymphoepithelial cyst, foliate papilla

mucoepidermoid carcinoma, palate

periductal lymphocytic infiltrates, histologically c/w Sjogren Syndrome