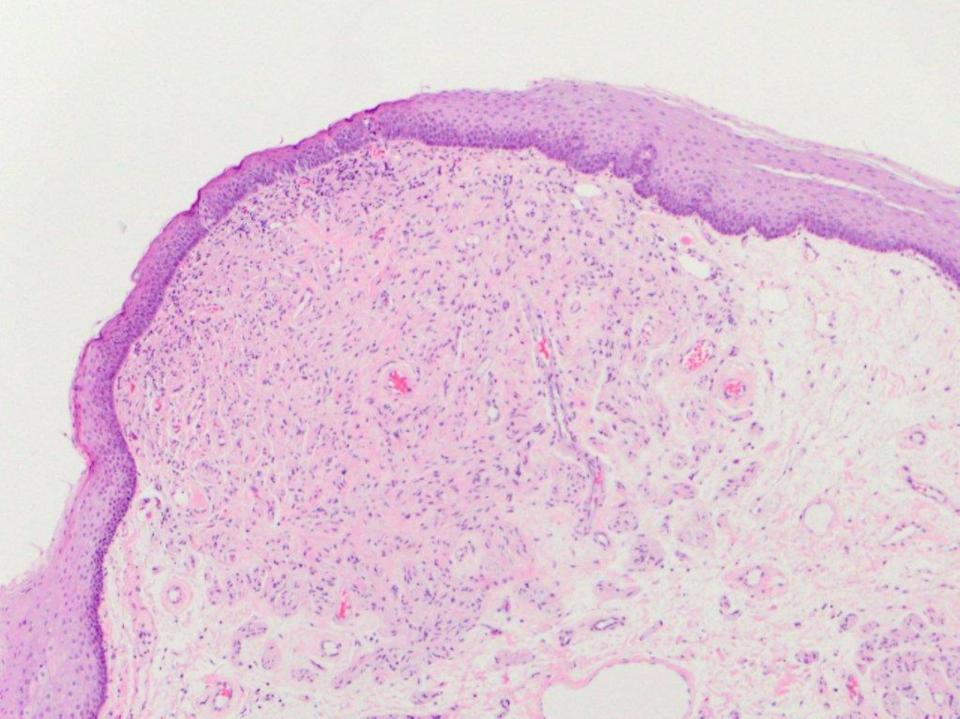

intradermal melanocytic nevus

nonspecific ulcer (note the eosinophils and muscle)

mild to moderate epithelial dysplasia

squamous cell carcinoma, well differentiated

verrucous carcinoma