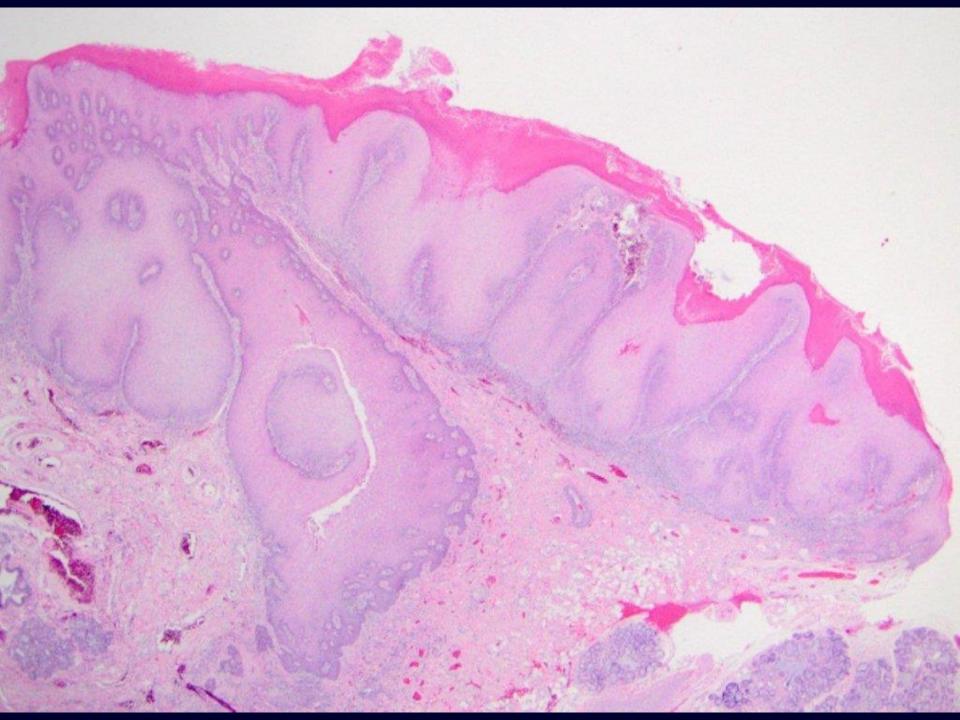

intradermal melanocytic nevus

nonspecific ulcer (note the eosinophils and muscle)

mild to moderate epithelial dysplasia

squamous cell carcinoma, well differentiated

verrucous carcinoma