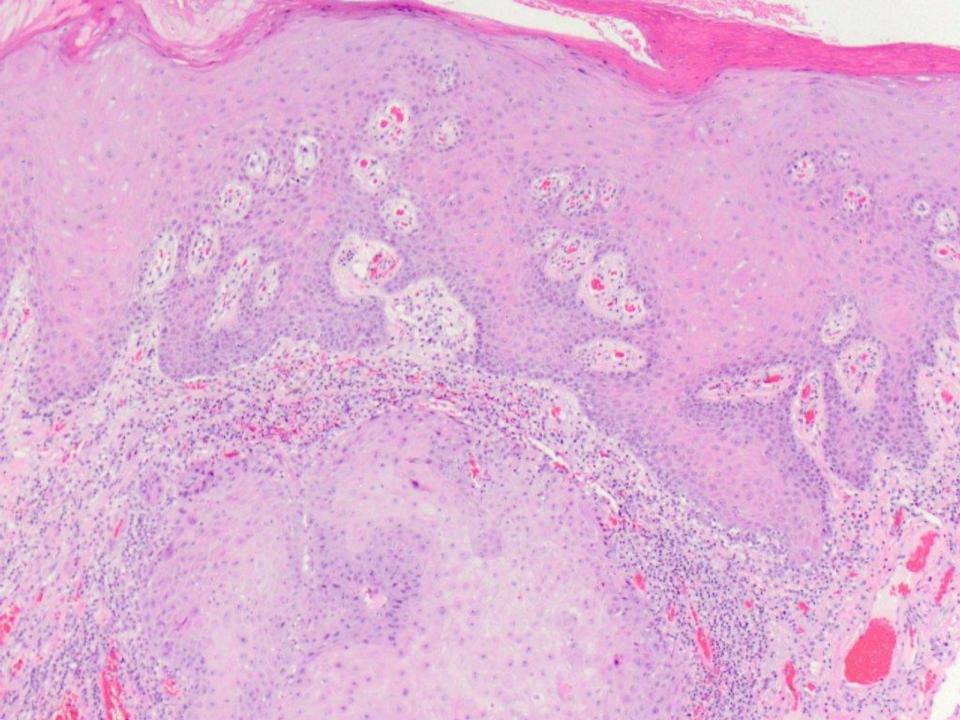

intradermal melanocytic nevus

nonspecific ulcer (note the eosinophils and muscle)

mild to moderate epithelial dysplasia

squamous cell carcinoma, well differentiated

verrucous carcinoma