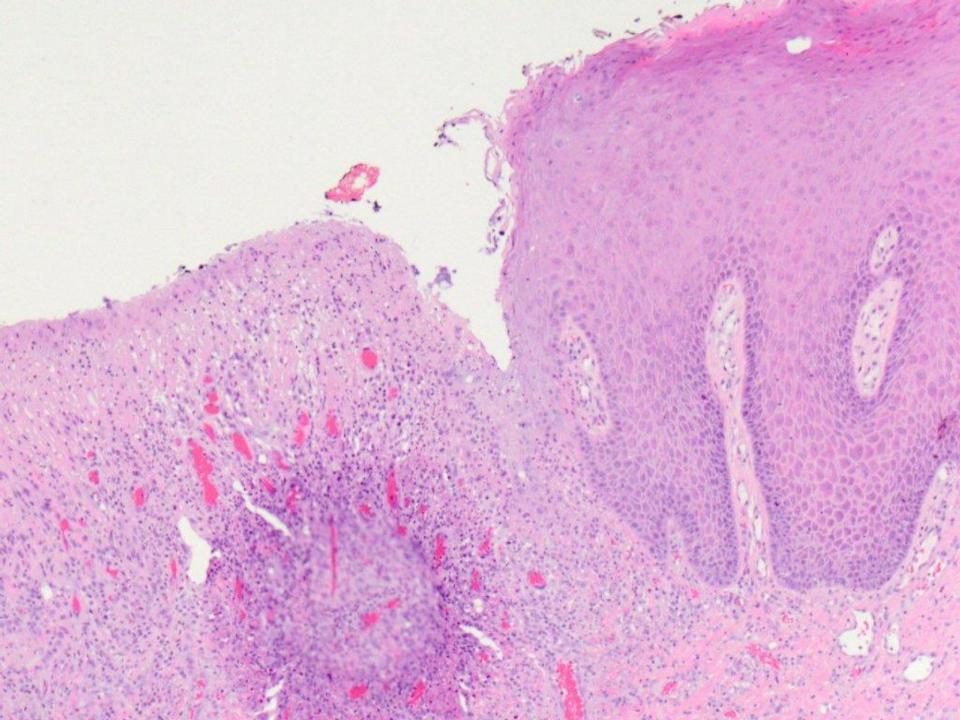

intradermal melanocytic nevus

nonspecific ulcer (note the eosinophils and muscle)

mild to moderate epithelial dysplasia

squamous cell carcinoma, well differentiated

verrucous carcinoma