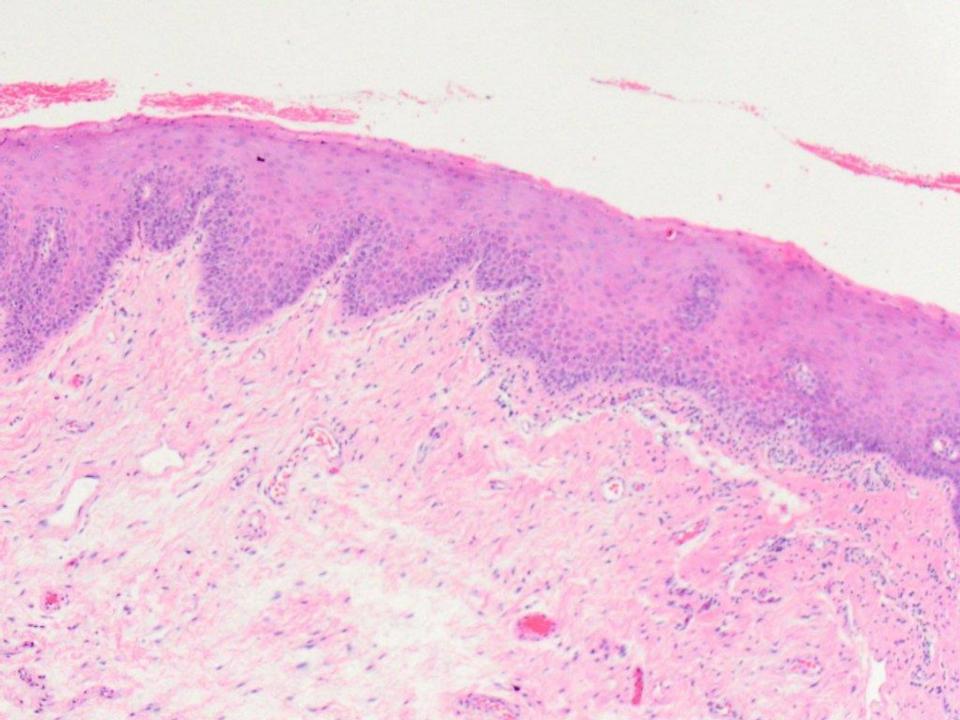

intradermal melanocytic nevus

nonspecific ulcer (note the eosinophils and muscle)

mild to moderate epithelial dysplasia

squamous cell carcinoma, well differentiated

verrucous carcinoma