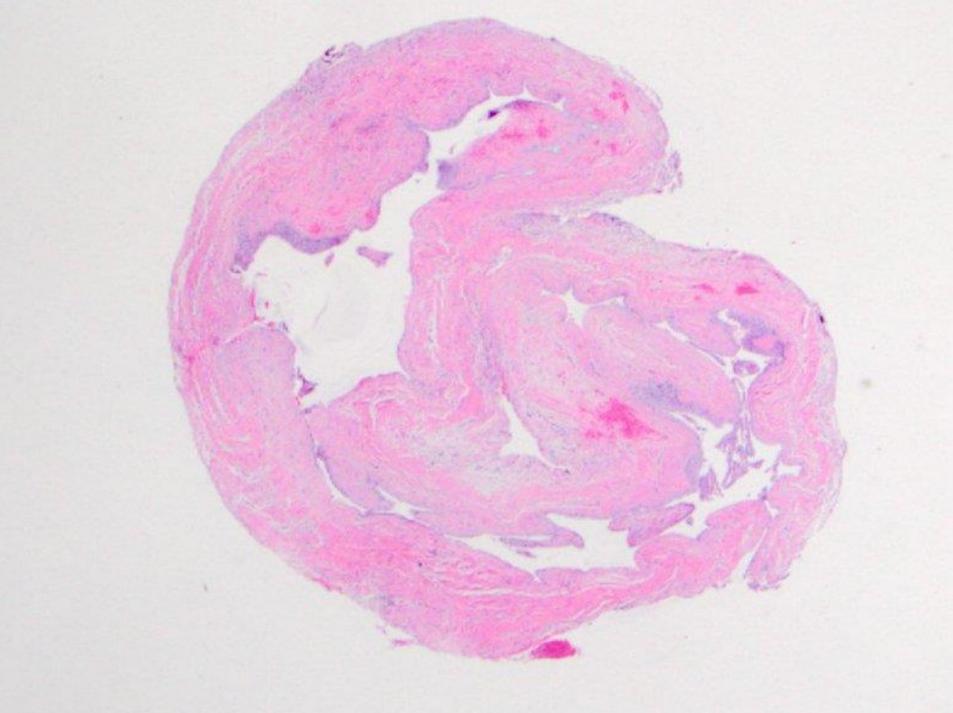

fibroma (patient has multiple keliods; the collagen here is particularly dense)

ameloblastoma

ameloblastoma

odontogenic keratocyst (keratocystic odontogenic tumor)

orthokeratinizing odontogenic cyst

lateral periodontal cyst