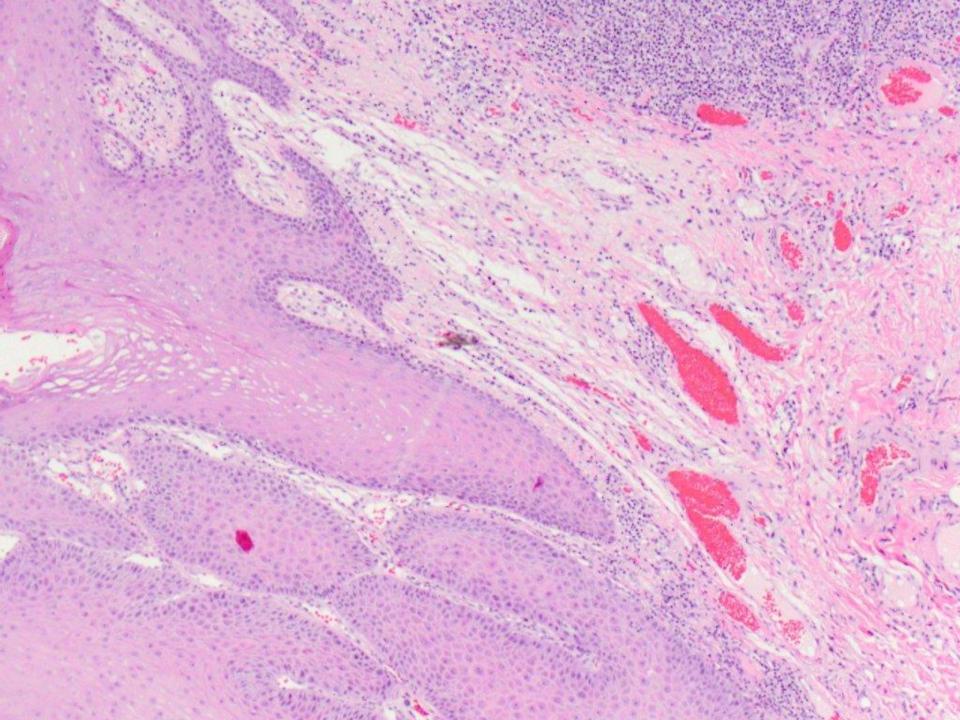

intradermal melanocytic nevus

nonspecific ulcer (note the eosinophils and muscle)

mild to moderate epithelial dysplasia

squamous cell carcinoma, well differentiated

verrucous carcinoma