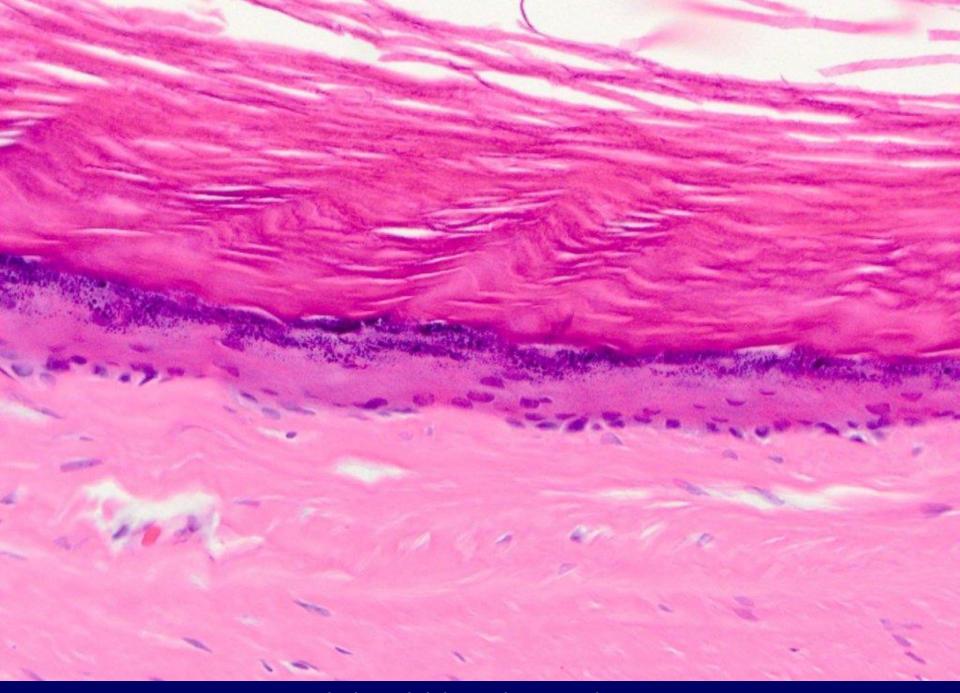

fibroma (patient has multiple keliods; the collagen here is particularly dense)

ameloblastoma

ameloblastoma

odontogenic keratocyst (keratocystic odontogenic tumor)

orthokeratinizing odontogenic cyst

lateral periodontal cyst