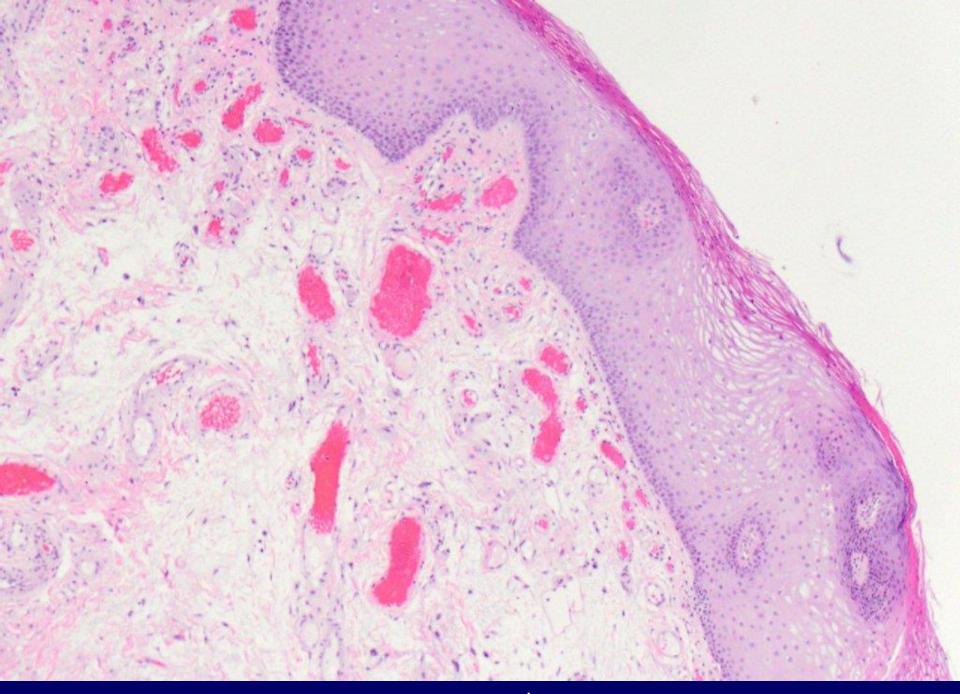

intradermal melanocytic nevus

nonspecific ulcer (note the eosinophils and muscle)

mild to moderate epithelial dysplasia

squamous cell carcinoma, well differentiated

verrucous carcinoma