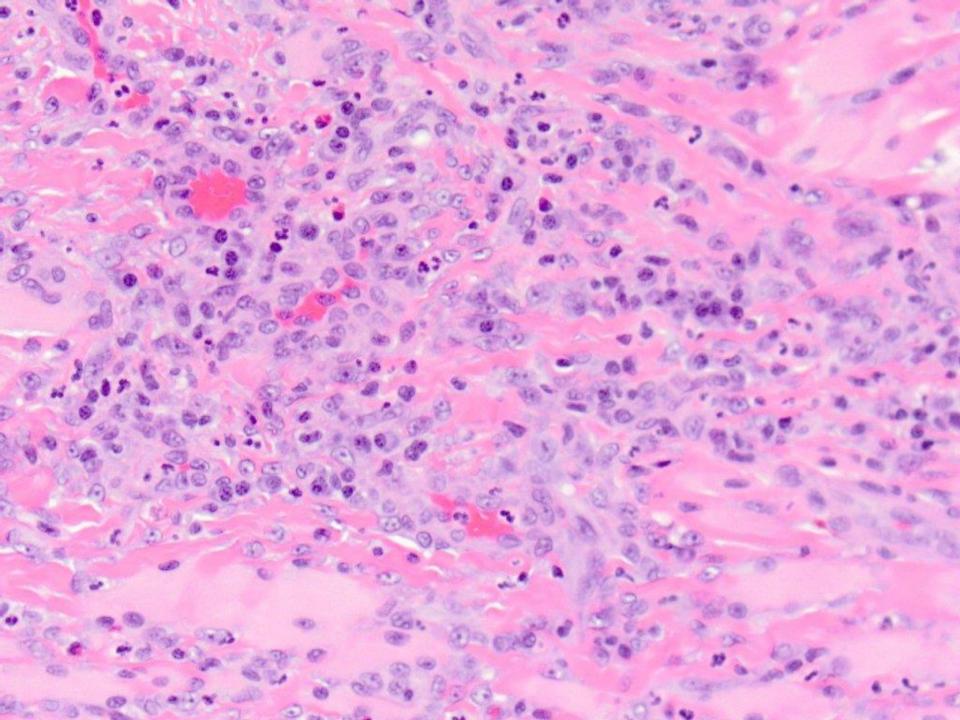

intradermal melanocytic nevus

nonspecific ulcer (note the eosinophils and muscle)

mild to moderate epithelial dysplasia

squamous cell carcinoma, well differentiated

verrucous carcinoma