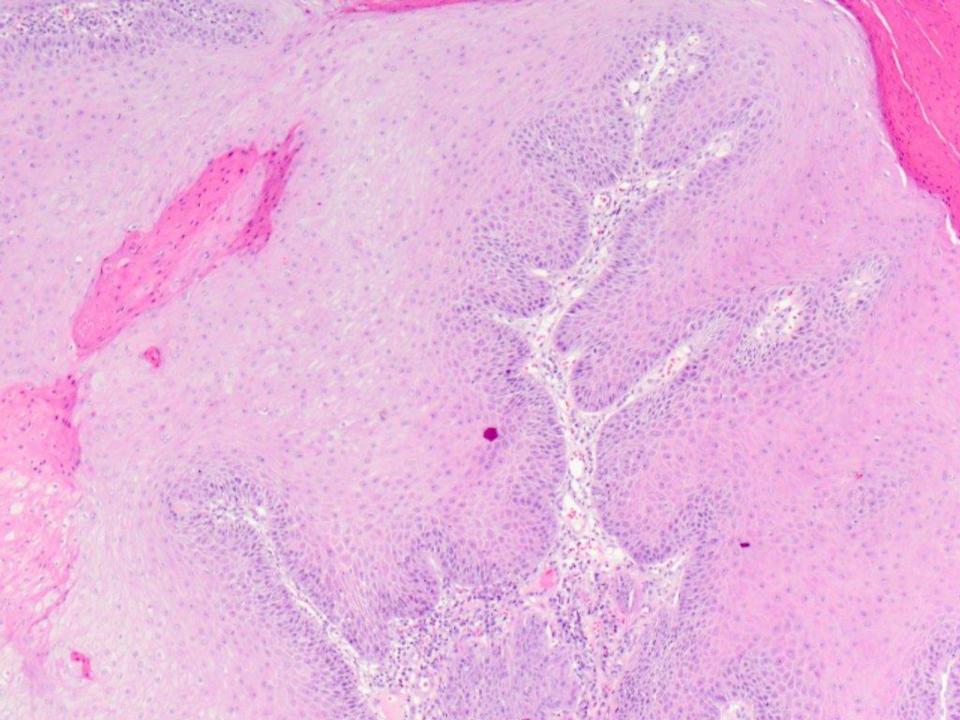

intradermal melanocytic nevus

nonspecific ulcer (note the eosinophils and muscle)

mild to moderate epithelial dysplasia

squamous cell carcinoma, well differentiated

verrucous carcinoma