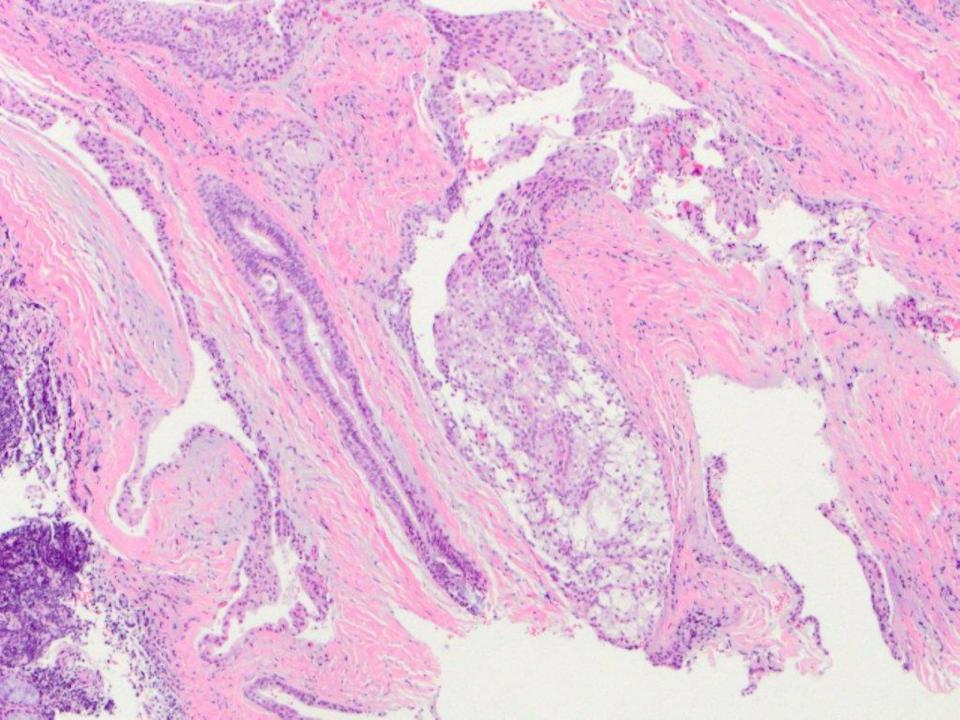

fibroma (patient has multiple keliods; the collagen here is particularly dense)

ameloblastoma

ameloblastoma

odontogenic keratocyst (keratocystic odontogenic tumor)

orthokeratinizing odontogenic cyst

lateral periodontal cyst