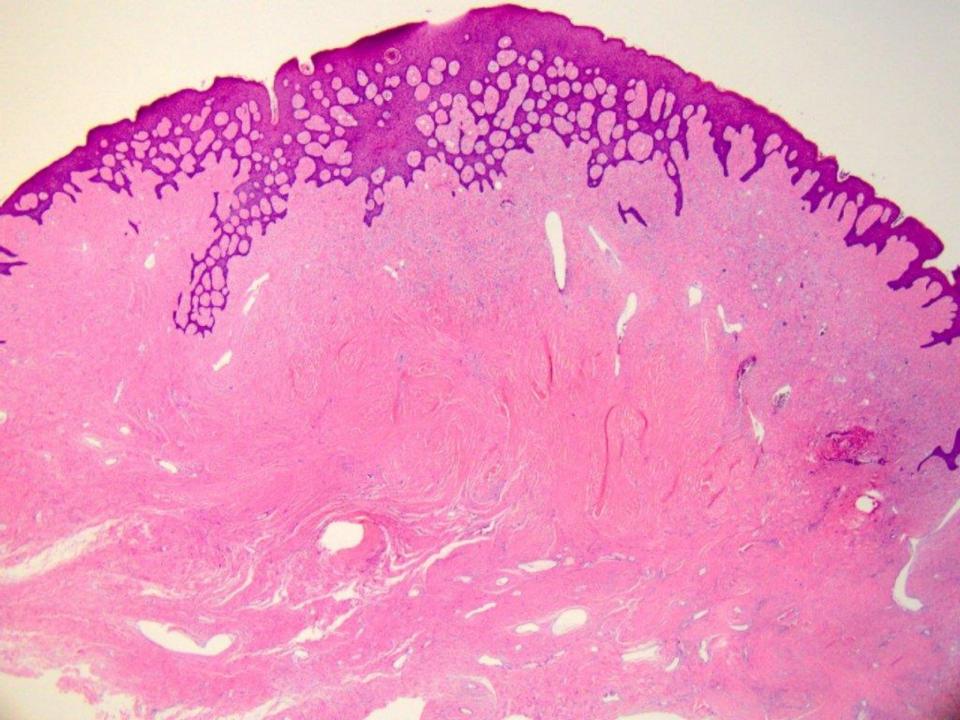

fibroma (patient has multiple keliods; the collagen here is particularly dense)

ameloblastoma

ameloblastoma

odontogenic keratocyst (keratocystic odontogenic tumor)

orthokeratinizing odontogenic cyst

lateral periodontal cyst