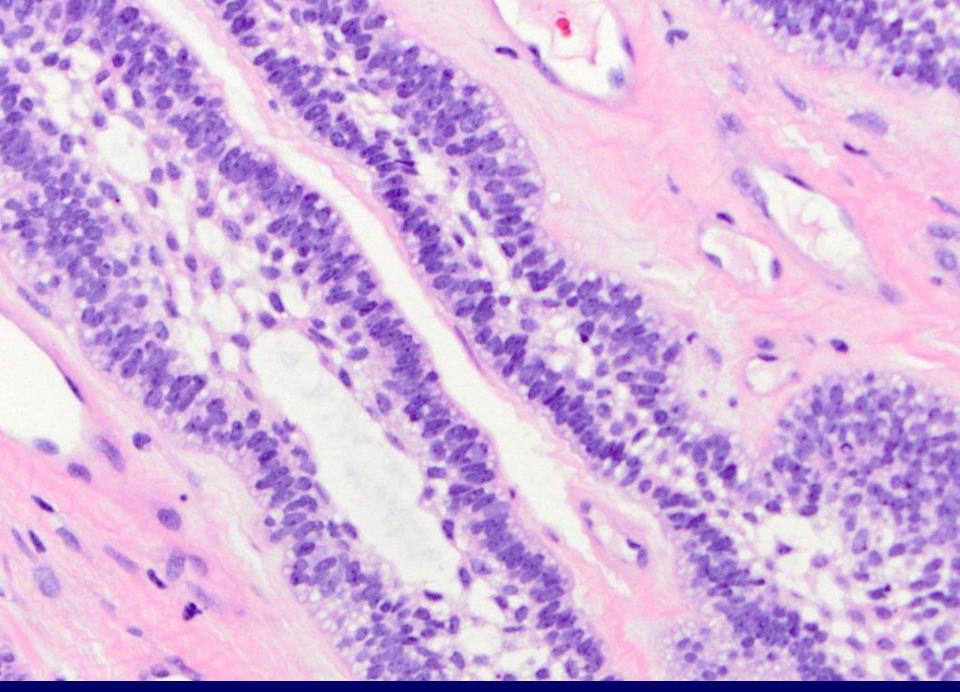

hyperplastic foliate papilla (with taste buds, neural plexus, and lymphoid aggregate)

lymphoepithelial cyst, foliate papilla

mucoepidermoid carcinoma, palate

periductal lymphocytic infiltrates, histologically c/w Sjogren Syndrome