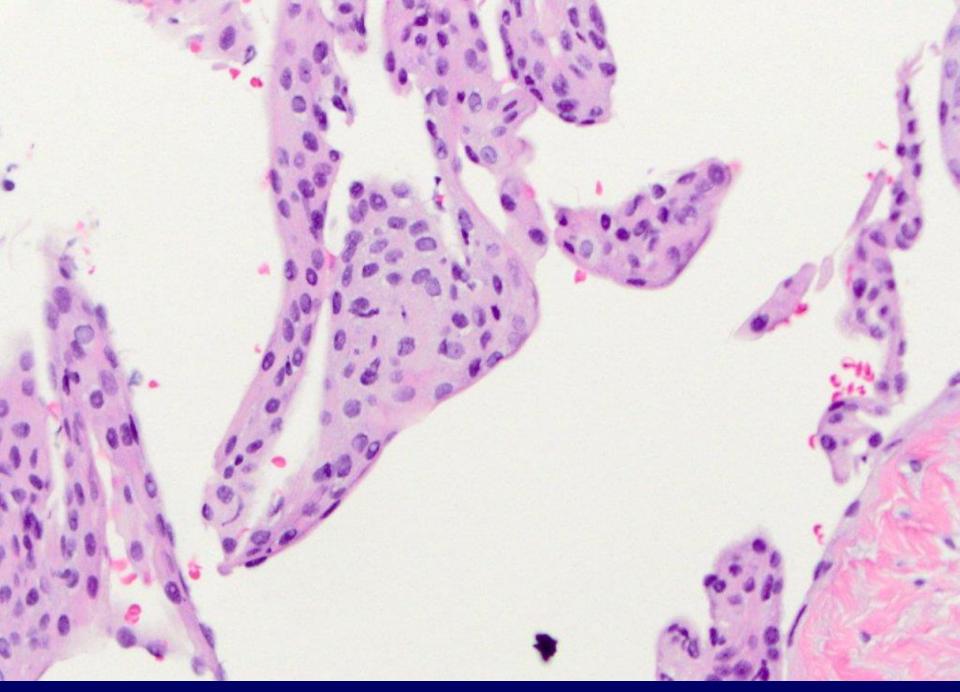

intradermal melanocytic nevus

nonspecific ulcer (note the eosinophils and muscle)

mild to moderate epithelial dysplasia

squamous cell carcinoma, well differentiated

verrucous carcinoma