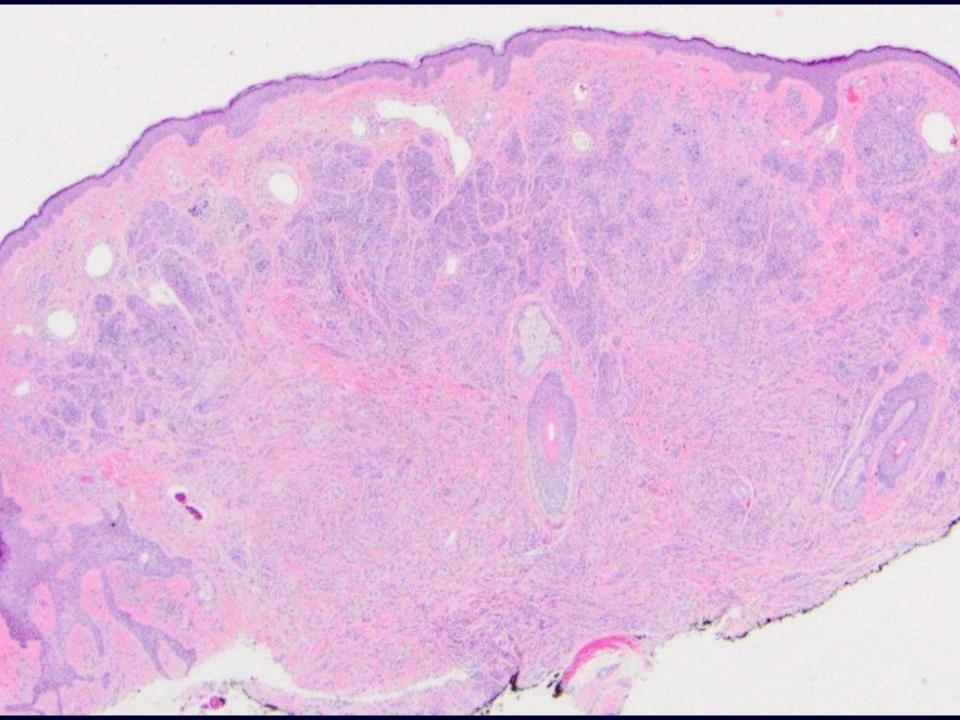

hyperplastic foliate papilla (with taste buds, neural plexus, and lymphoid aggregate)

lymphoepithelial cyst, foliate papilla

mucoepidermoid carcinoma, palate

periductal lymphocytic infiltrates, histologically c/w Sjogren Syndrome