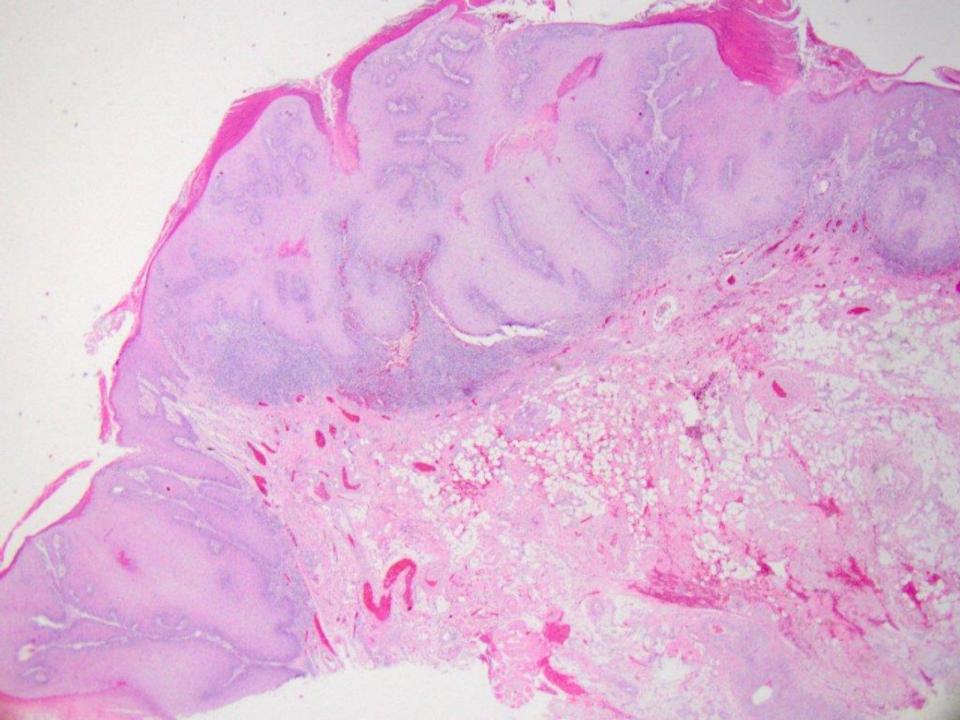

intradermal melanocytic nevus

nonspecific ulcer (note the eosinophils and muscle)

mild to moderate epithelial dysplasia

squamous cell carcinoma, well differentiated

verrucous carcinoma