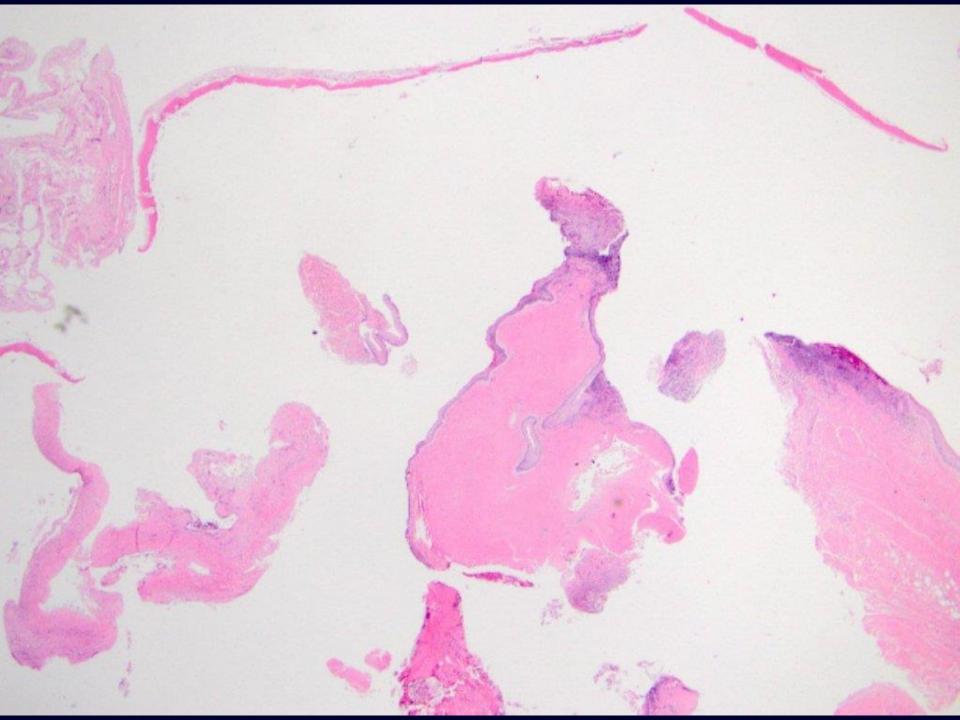

fibroma (patient has multiple keliods; the collagen here is particularly dense)

ameloblastoma

ameloblastoma

odontogenic keratocyst (keratocystic odontogenic tumor)

orthokeratinizing odontogenic cyst

lateral periodontal cyst