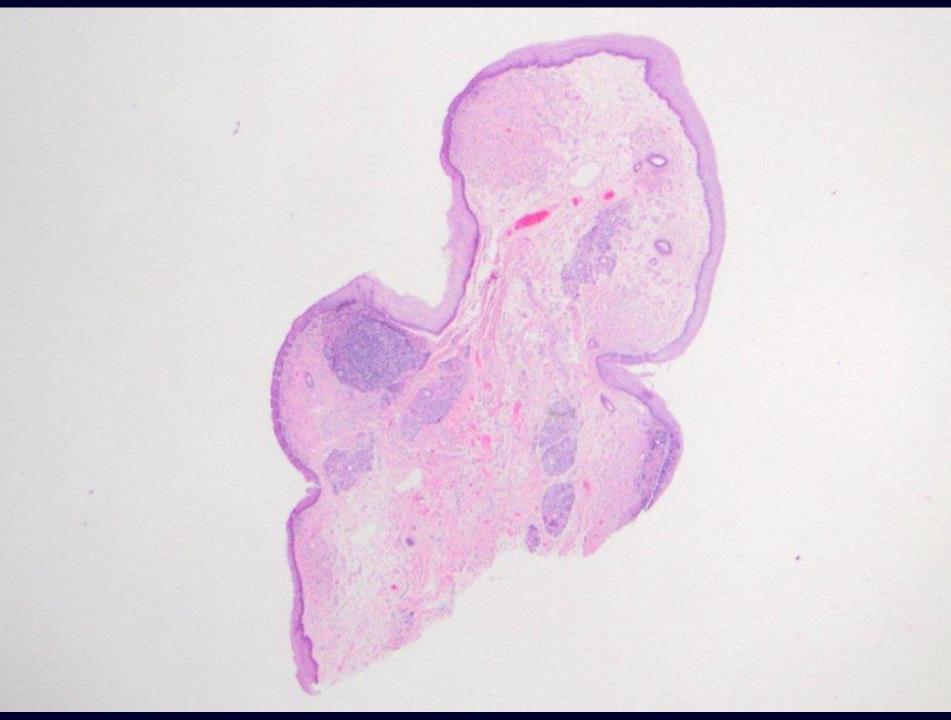

intradermal melanocytic nevus

nonspecific ulcer (note the eosinophils and muscle)

mild to moderate epithelial dysplasia

squamous cell carcinoma, well differentiated

verrucous carcinoma