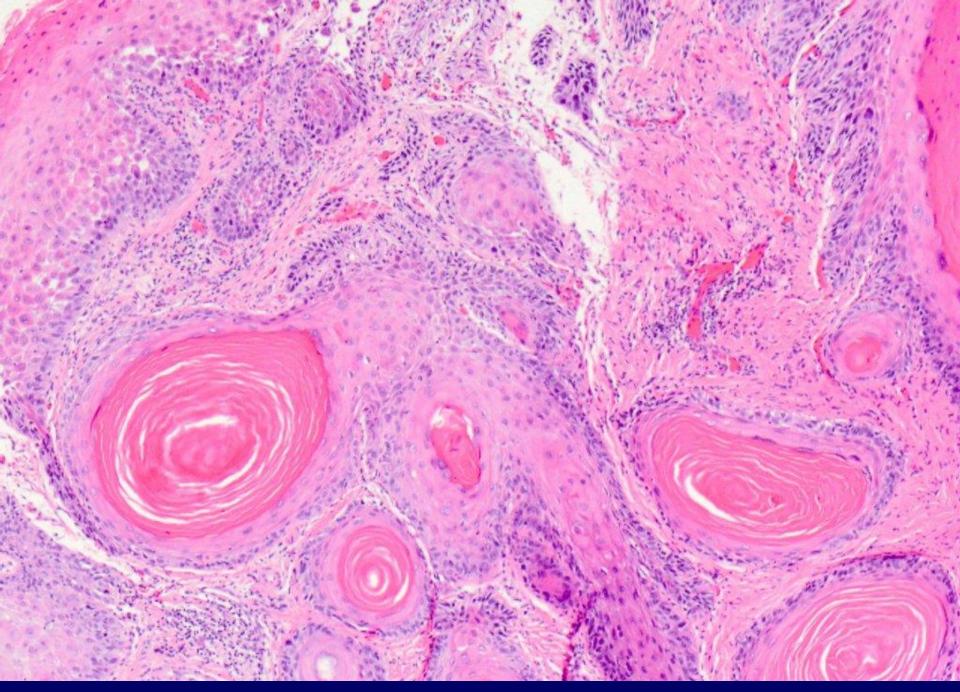

intradermal melanocytic nevus

nonspecific ulcer (note the eosinophils and muscle)

mild to moderate epithelial dysplasia

squamous cell carcinoma, well differentiated

verrucous carcinoma