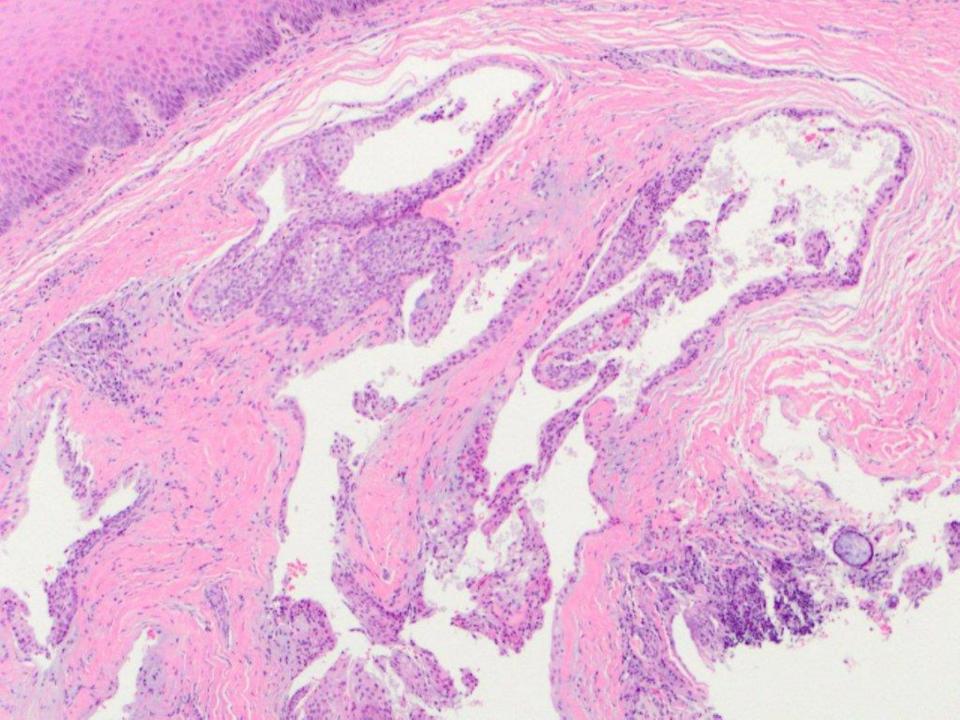

fibroma (patient has multiple keliods; the collagen here is particularly dense)

ameloblastoma

ameloblastoma

odontogenic keratocyst (keratocystic odontogenic tumor)

orthokeratinizing odontogenic cyst

lateral periodontal cyst