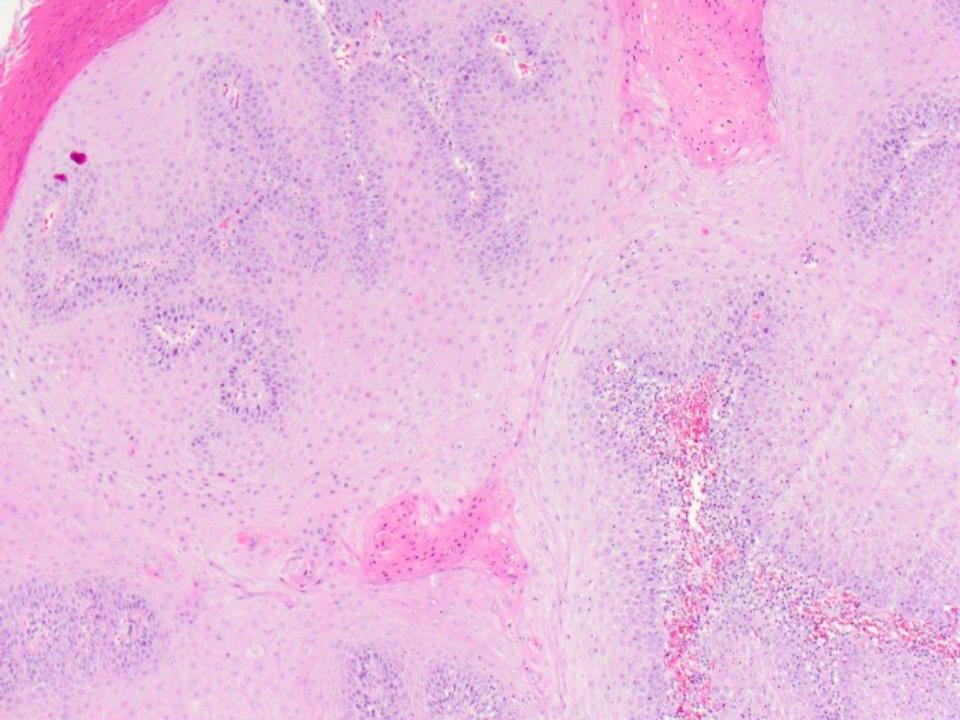

intradermal melanocytic nevus

nonspecific ulcer (note the eosinophils and muscle)

mild to moderate epithelial dysplasia

squamous cell carcinoma, well differentiated

verrucous carcinoma