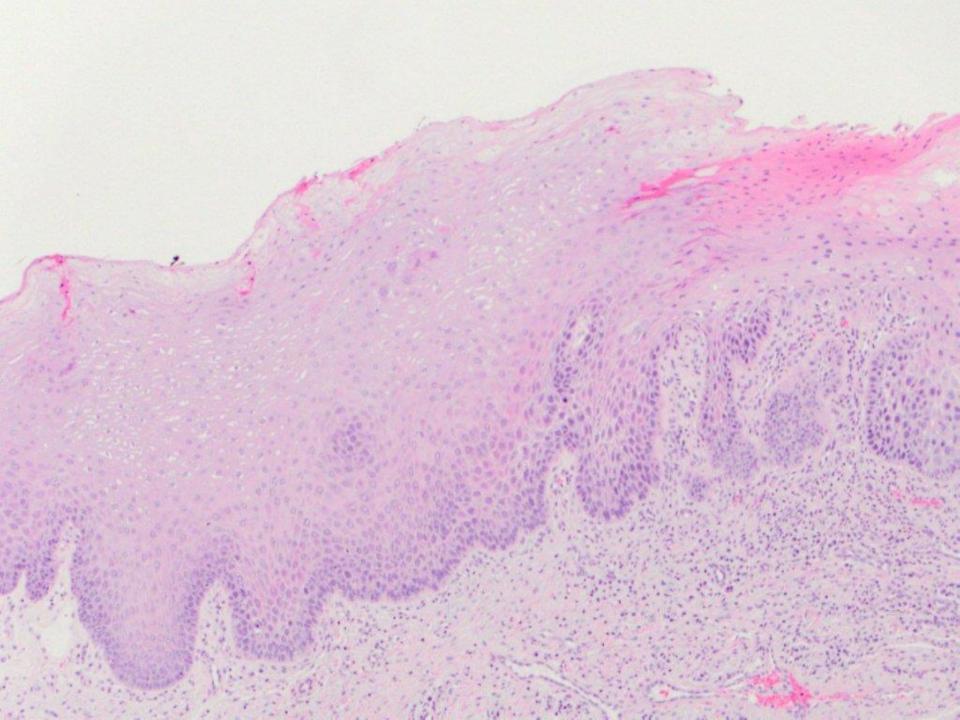

intradermal melanocytic nevus

nonspecific ulcer (note the eosinophils and muscle)

mild to moderate epithelial dysplasia

squamous cell carcinoma, well differentiated

verrucous carcinoma