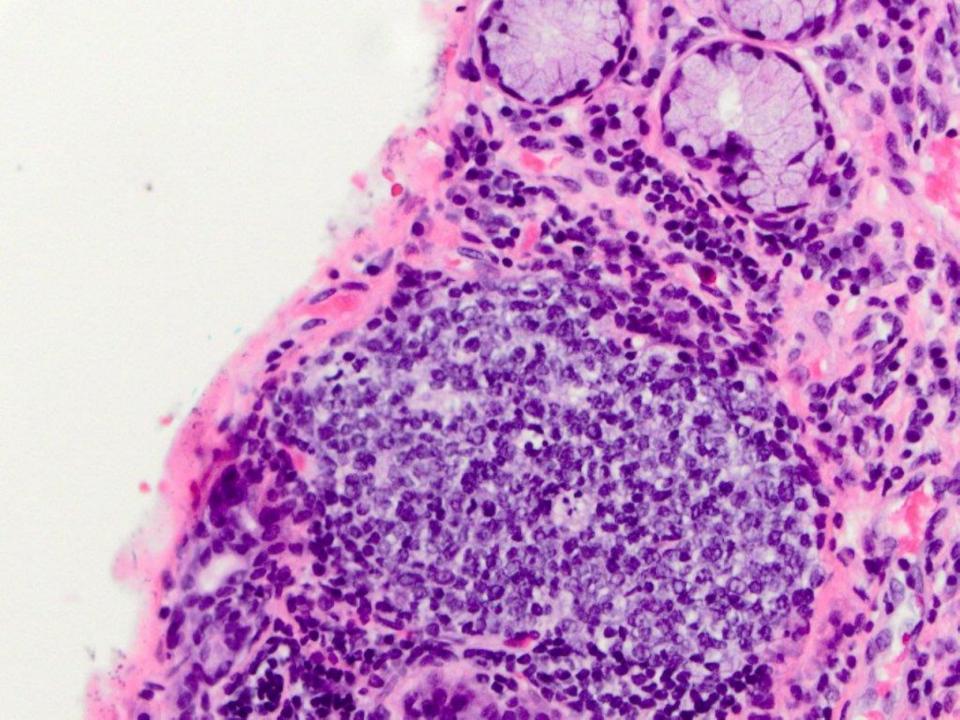

hyperplastic foliate papilla (with taste buds, neural plexus, and lymphoid aggregate)

lymphoepithelial cyst, foliate papilla

mucoepidermoid carcinoma, palate

periductal lymphocytic infiltrates, histologically c/w Sjogren Syndrome