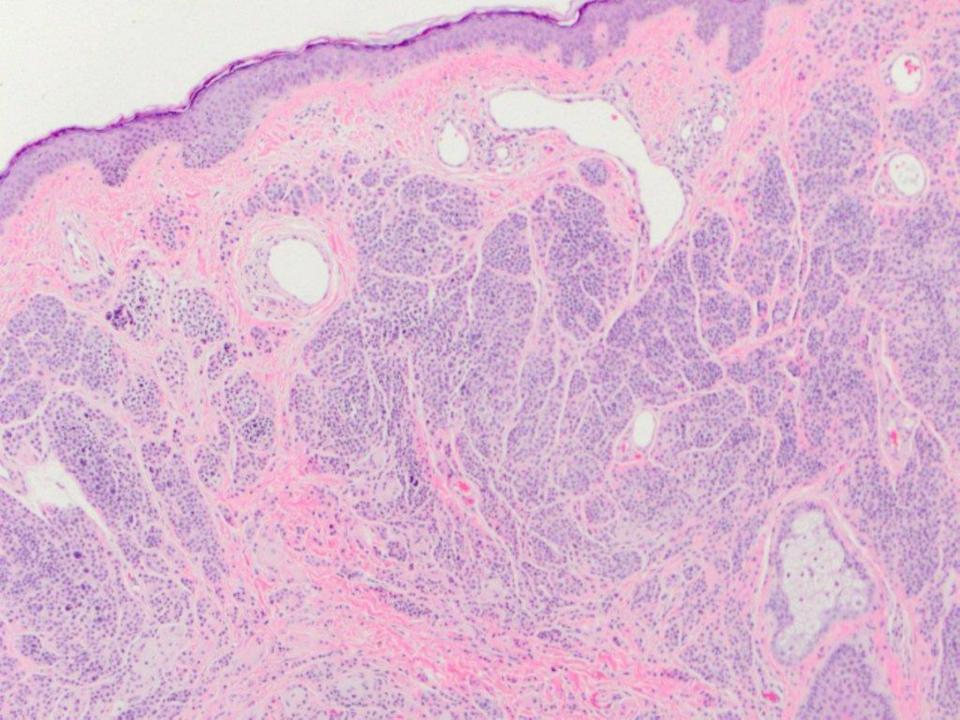

hyperplastic foliate papilla (with taste buds, neural plexus, and lymphoid aggregate)

lymphoepithelial cyst, foliate papilla

mucoepidermoid carcinoma, palate

periductal lymphocytic infiltrates, histologically c/w Sjogren Syndrome