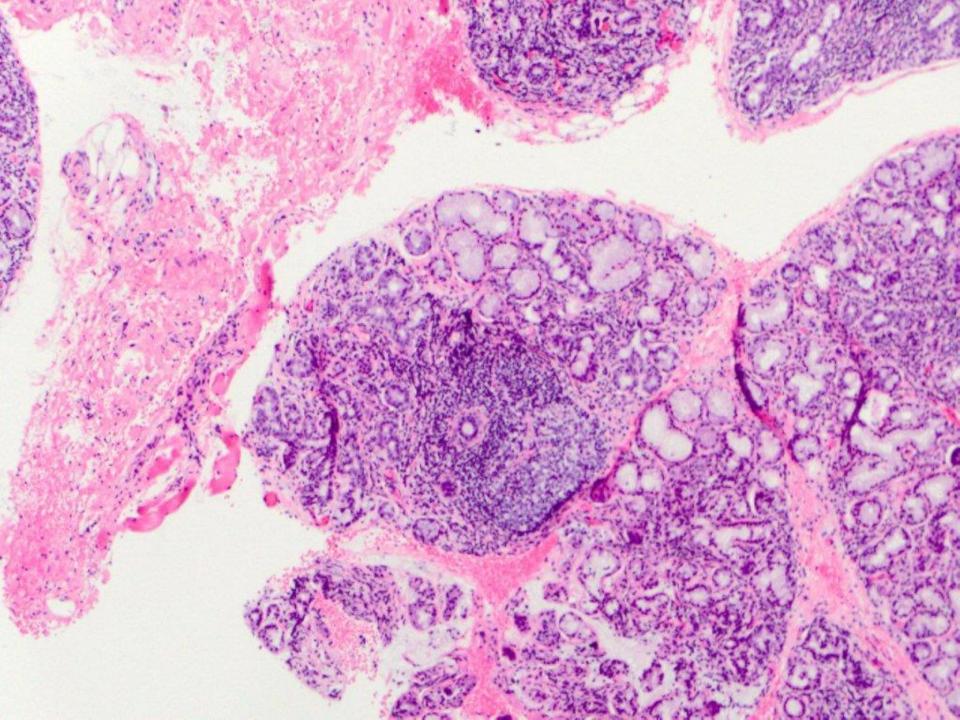

hyperplastic foliate papilla (with taste buds, neural plexus, and lymphoid aggregate)

lymphoepithelial cyst, foliate papilla

mucoepidermoid carcinoma, palate

periductal lymphocytic infiltrates, histologically c/w Sjogren Syndrome