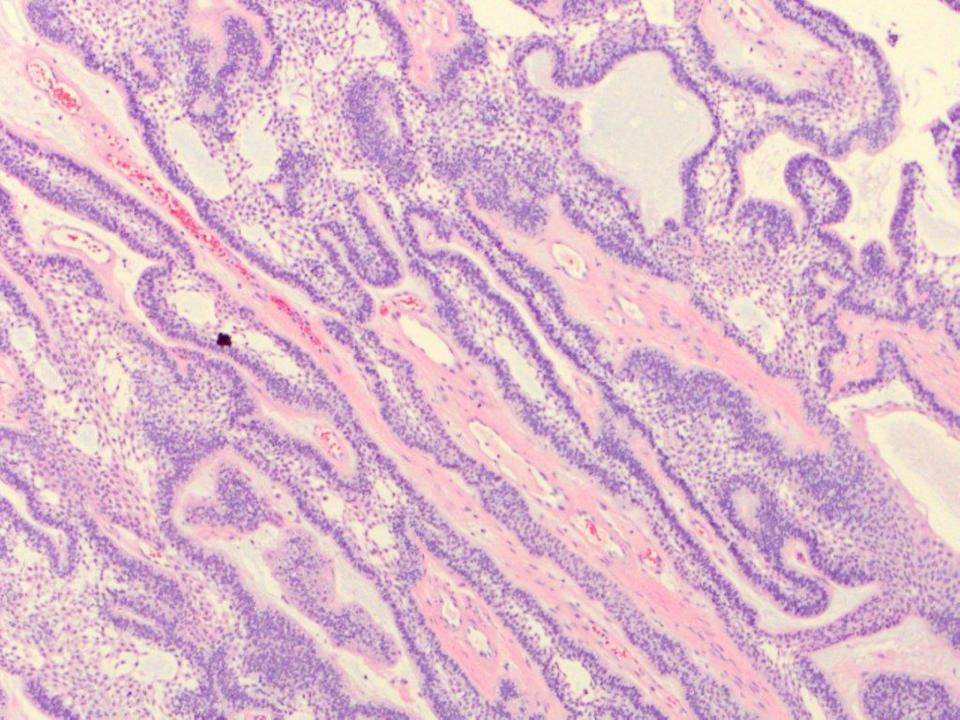

hyperplastic foliate papilla (with taste buds, neural plexus, and lymphoid aggregate)

lymphoepithelial cyst, foliate papilla

mucoepidermoid carcinoma, palate

periductal lymphocytic infiltrates, histologically c/w Sjogren Syndrome