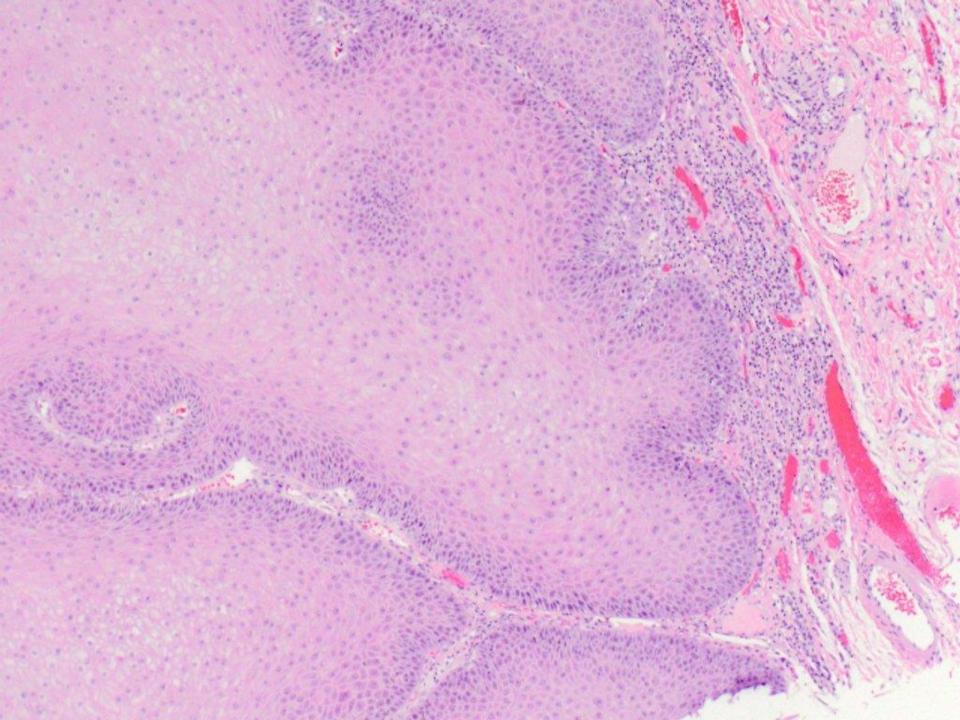

intradermal melanocytic nevus

nonspecific ulcer (note the eosinophils and muscle)

mild to moderate epithelial dysplasia

squamous cell carcinoma, well differentiated

verrucous carcinoma