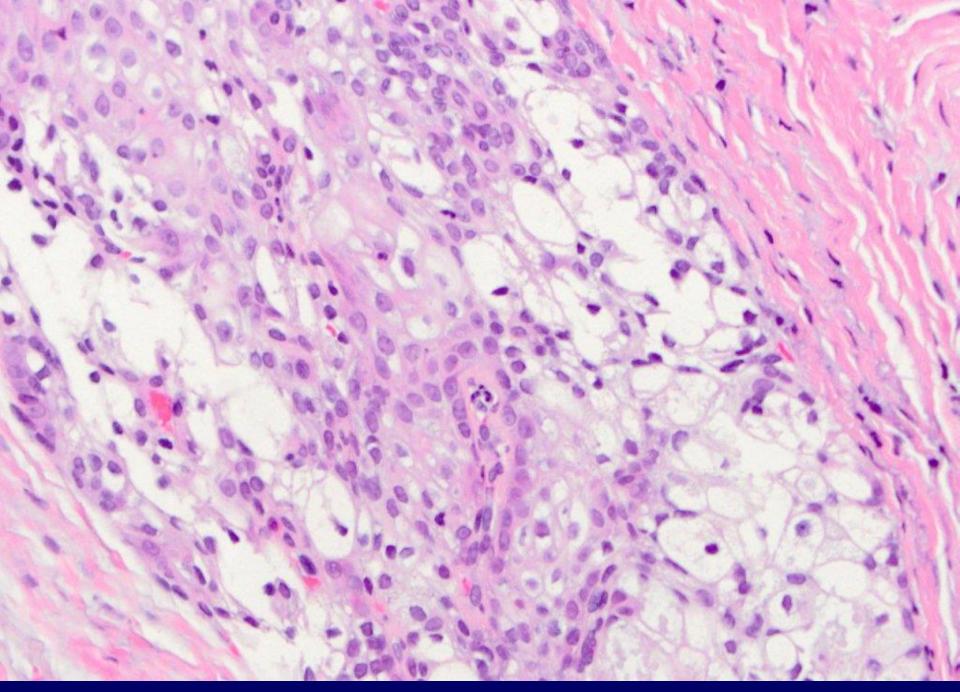

fibroma (patient has multiple keliods; the collagen here is particularly dense)

ameloblastoma

ameloblastoma

odontogenic keratocyst (keratocystic odontogenic tumor)

orthokeratinizing odontogenic cyst

lateral periodontal cyst