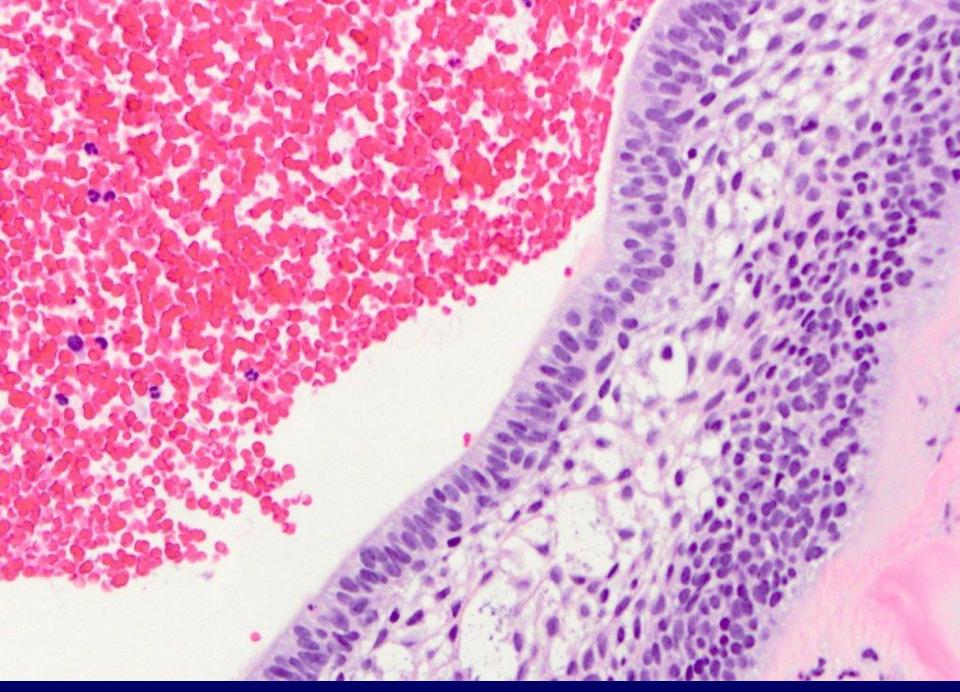

hyperplastic foliate papilla (with taste buds, neural plexus, and lymphoid aggregate)

lymphoepithelial cyst, foliate papilla

mucoepidermoid carcinoma, palate

periductal lymphocytic infiltrates, histologically c/w Sjogren Syndrome