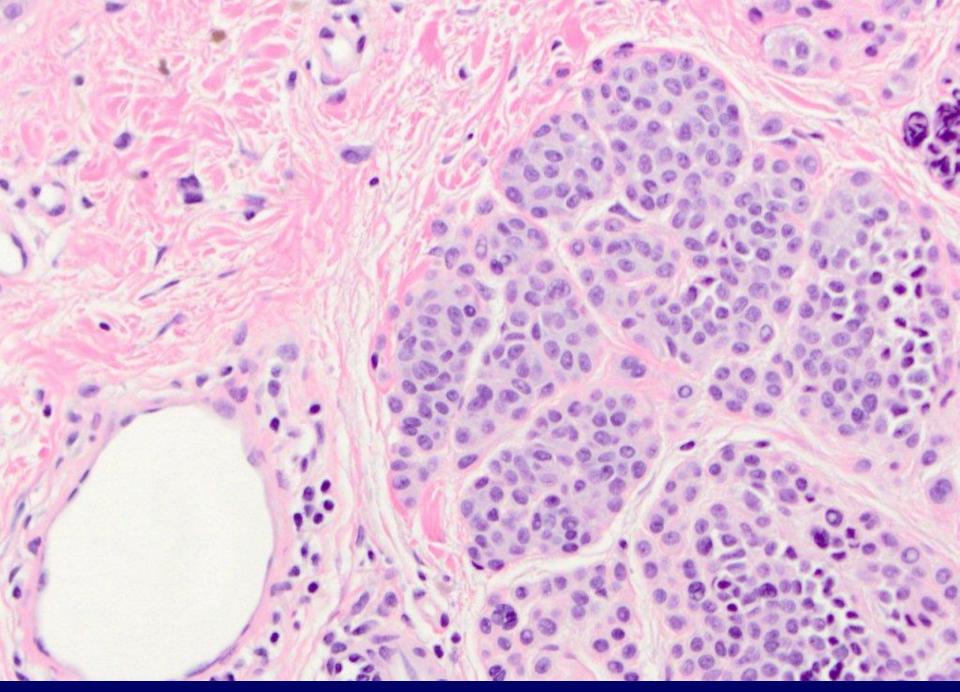

hyperplastic foliate papilla (with taste buds, neural plexus, and lymphoid aggregate)

lymphoepithelial cyst, foliate papilla

mucoepidermoid carcinoma, palate

periductal lymphocytic infiltrates, histologically c/w Sjogren Syndrome